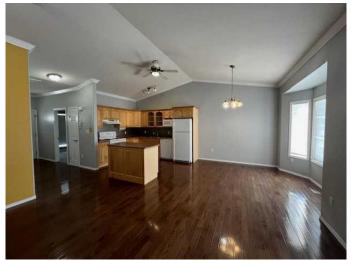

## \$185,000

2 Bedroom, 2.00 Bathroom, 967 sqft Residential on 0.16 Acres

NONE, Lashburn, Saskatchewan

This one level Lashburn semi-detached bungalow offers 2-spacious bedrooms, 2-bathrooms, a double heated attached garage and a great location close to the schools, shopping and the golf course. The floor plan is open and spacious with vaulted ceilings. The property offers a large covered deck, a shed for outdoor storage and ample outdoor space for gardening or entertaining. Call to view this Lashburn home!

#### Interior

Interior Features Ceiling Fan(s), Kitchen Island, Open Floorplan, Vaulted Ceiling(s)

Appliances Dishwasher, Range Hood, Refrigerator, Stove(s)

Heating Forced Air, Natural Gas

Cooling None
Has Basement Yes