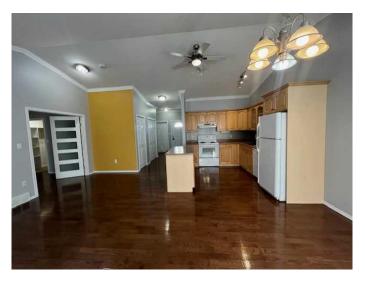

## \$185,000

2 Bedroom, 2.00 Bathroom, 967 sqft Residential on 0.16 Acres

NONE, Lashburn, Saskatchewan

This one level Lashburn semi-detached bungalow offers 2-spacious bedrooms, 2-bathrooms, a double heated attached garage and a great location close to the schools, shopping and the golf course. The floor plan is open and spacious with vaulted ceilings. The property offers a large covered deck, a shed for outdoor storage and ample outdoor space for gardening or entertaining. Call to view this Lashburn home!

#### Interior

Interior Features Ceiling Fan(s), Kitchen Island, Open Floorplan, Vaulted Ceiling(s)

Appliances Dishwasher, Range Hood, Refrigerator, Stove(s)

Heating Forced Air, Natural Gas

Cooling None
Has Basement Yes