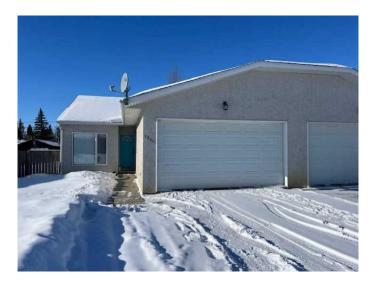

# \$185,000 - 120a 4 Street E, Lashburn

MLS® #A2183749

## \$185,000

2 Bedroom, 2.00 Bathroom, 967 sqft Residential on 0.16 Acres

NONE, Lashburn, Saskatchewan

This one level Lashburn semi-detached bungalow offers 2-spacious bedrooms, 2-bathrooms, a double heated attached garage and a great location close to the schools, shopping and the golf course. The floor plan is open and spacious with vaulted ceilings. The property offers a large covered deck, a shed for outdoor storage and ample outdoor space for gardening or entertaining. Call to view this Lashburn home!

### **Essential Information**

MLS® # A2183749 Price \$185,000

Bedrooms 2
Bathrooms 2.00
Full Baths 2
Square Footage 967

Acres 0.16 Year Built 2000

Type Residential

Sub-Type Semi Detached

Style Side by Side, Bungalow