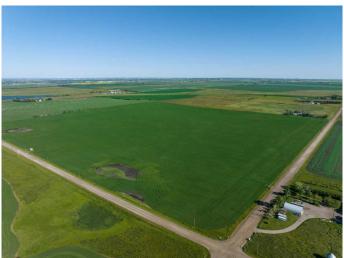

# \$3,900,000 - Inverlake Rd, Rural Rocky View County

MLS® #A2184468

\$3,900,000

0 Bedroom, 0.00 Bathroom, Land on 160.00 Acres

NONE, Rural Rocky View County, Alberta

Located on the northwest corner of Range road 280 and Inverlake Road in Rocky View County, this 64.7-hectare (160-acre) ranch and farm designated land is a rare opportunity waiting for you.(Great holding investment) The land is currently used for farming various crops and boasts incredible potential for future development. Situated close to the boundary of the Town of Chestermere and just 8 km from the City of Calgary, this property is ideally located for easy access to a range of amenities. The Hamlet of Conrich, located just 6 km away, is home to the CN Logistic Park and numerous other commercial developments. The East Rocky View Wastewater Transmission Line runs adjacent to the south side of the property, offering additional opportunities for development. In fact, when the County's pending evaluation of water sources from the Bow River is complete. the same right of way could provide an opportunity for a water line. The property also boasts a 6770KT utility right of way granted to Canadian Western Gas Company, and is accessible by four regional roadways. This is an incredible opportunity to invest in a prime piece of land with fantastic future development potential. Don't miss out on this rare chance to own a truly exceptional property! Directions: The land is located at the intersection of Range Road 280 and Inverlake Road