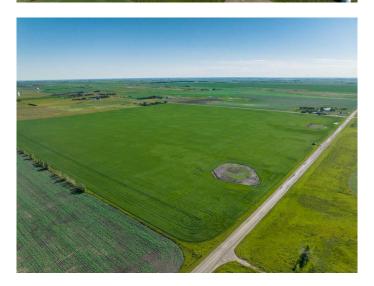

# \$3,900,000 - Inverlake Rd, Rural Rocky View County

MLS® #A2184468

\$3,900,000

0 Bedroom, 0.00 Bathroom, Land on 160.00 Acres

NONE, Rural Rocky View County, Alberta

Located on the northwest corner of Range road 280 and Inverlake Road in Rocky View County, this 64.7-hectare (160-acre) ranch and farm designated land is a rare opportunity waiting for you.(Great holding investment) The land is currently used for farming various crops and boasts incredible potential for future development. Situated close to the boundary of the Town of Chestermere and just 8 km from the City of Calgary, this property is ideally located for easy access to a range of amenities. The Hamlet of Conrich, located just 6 km away, is home to the CN Logistic Park and numerous other commercial developments. The East Rocky View Wastewater Transmission Line runs adjacent to the south side of the property, offering additional opportunities for development. In fact, when the County's pending evaluation of water sources from the Bow River is complete. the same right of way could provide an opportunity for a water line. The property also boasts a 6770KT utility right of way granted to Canadian Western Gas Company, and is accessible by four regional roadways. This is an incredible opportunity to invest in a prime piece of land with fantastic future development potential. Don't miss out on this rare chance to own a truly exceptional property! Directions: The land is located at the intersection of Range Road 280 and Inverlake Road