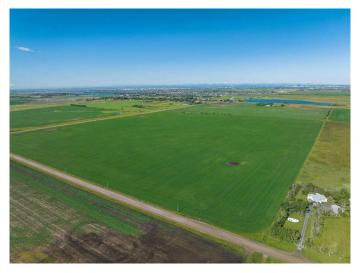

# \$3,900,000 - Inverlake Rd, Rural Rocky View County

MLS® #A2184468

\$3,900,000

0 Bedroom, 0.00 Bathroom, Land on 160.00 Acres

NONE, Rural Rocky View County, Alberta

Located on the northwest corner of Range road 280 and Inverlake Road in Rocky View County, this 64.7-hectare (160-acre) ranch and farm designated land is a rare opportunity waiting for you.(Great holding investment) The land is currently used for farming various crops and boasts incredible potential for future development. Situated close to the boundary of the Town of Chestermere and just 8 km from the City of Calgary, this property is ideally located for easy access to a range of amenities. The Hamlet of Conrich, located just 6 km away, is home to the CN Logistic Park and numerous other commercial developments. The East Rocky View Wastewater Transmission Line runs adjacent to the south side of the property, offering additional opportunities for development. In fact, when the County's pending evaluation of water sources from the Bow River is complete. the same right of way could provide an opportunity for a water line. The property also boasts a 6770KT utility right of way granted to Canadian Western Gas Company, and is accessible by four regional roadways. This is an incredible opportunity to invest in a prime piece of land with fantastic future development potential. Don't miss out on this rare chance to own a truly exceptional property! Directions: The land is located at the intersection of Range Road 280 and Inverlake Road