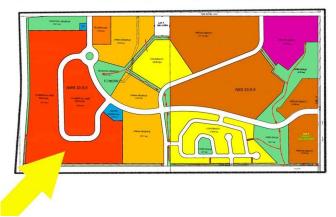

## \$1,100,000

0 Bedroom, 0.00 Bathroom, Land on 80.00 Acres

NONE, Sundre, Alberta

80 ACRES OF COMMERCIAL LAND! Boasting HALF A MILE OF HWY 22 FRONTAGE, this 80 acre parcel is part of the proposed Sundre Hills Area Structure Plan and offers the opportunity to be an integral part of the vision for this rural Alberta area. This portion of the ASP is designated for COMMERCIAL DEVELOPMENT and could host a variety of businesses to support the town as it grows. This ASP is very close to being finalized, and the commercial side of the land will likely be the first area to burst with development! Sundre is ripe with potential, with a diverse economy that spreads across numerous sectors: Agriculture, Forestry, Oil & Gas, Aggregate, Health Services and Tourism. Don't miss out on this 80 acre ground floor opportunity to be a part of the future! (Subject to subdivision approval from the Town of Sundre, Reference A2184656 for the full quarter section which is available as a whole.)

#### 80 Acres of COMMERCIAL LAND on HIGHWAY 22

1/2 MILE OF HIGHWAY 22 FRONTAGE!!!