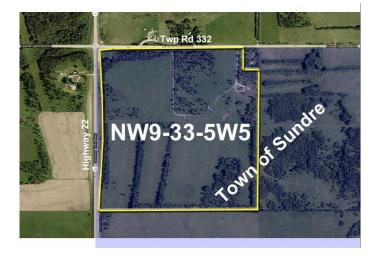

## \$1,100,000

0 Bedroom, 0.00 Bathroom, Land on 80.00 Acres

NONE, Sundre, Alberta

80 ACRES OF COMMERCIAL LAND! Boasting HALF A MILE OF HWY 22 FRONTAGE, this 80 acre parcel is part of the proposed Sundre Hills Area Structure Plan and offers the opportunity to be an integral part of the vision for this rural Alberta area. This portion of the ASP is designated for COMMERCIAL DEVELOPMENT and could host a variety of businesses to support the town as it grows. This ASP is very close to being finalized, and the commercial side of the land will likely be the first area to burst with development! Sundre is ripe with potential, with a diverse economy that spreads across numerous sectors: Agriculture, Forestry, Oil & Gas, Aggregate, Health Services and Tourism. Don't miss out on this 80 acre ground floor opportunity to be a part of the future! (Subject to subdivision approval from the Town of Sundre, Reference A2184656 for the full quarter section which is available as a whole.)

#### 80 Acres of COMMERCIAL LAND on HIGHWAY 22

1/2 MILE OF HIGHWAY 22 FRONTAGE!!!

# **Community Information**

Address 0 Nw9-33-5w5

Subdivision NONE

City Sundre

County Mountain View County

Province Alberta

Postal Code T0M 1X0