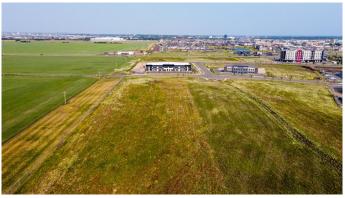

## \$3,996,000

0 Bedroom, 0.00 Bathroom, Land on 9.99 Acres

Westgate., Grande Prairie, Alberta

Final Phase of Westgate Business Park. Providing you access to the thriving economies in the oil & gas, agriculture, and forestry industries. This High visibility 9.99 -acre Industrial lot offers direct access to all major transportation routes. Close to Grande Prairie Regional Airport and the new Grande Prairie Regional Hospital. Grande Prairie is the service hub for northern Alberta and British Columbia, with a demographic service area of more than 275,000 people. Limited premier lots still available and this is the ideal place to build your business. Wexford offers build-to-suit options to bring your design plans to life. Call a commercial REALTOR® today for more information.