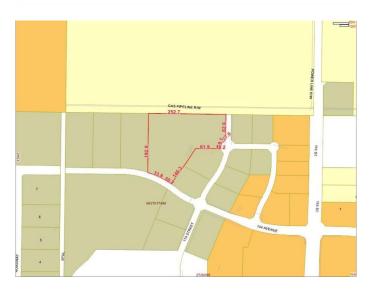

## \$3,996,000

0 Bedroom, 0.00 Bathroom, Land on 9.99 Acres

Westgate., Grande Prairie, Alberta

Final Phase of Westgate Business Park. Providing you access to the thriving economies in the oil & gas, agriculture, and forestry industries. This High visibility 9.99 -acre Industrial lot offers direct access to all major transportation routes. Close to Grande Prairie Regional Airport and the new Grande Prairie Regional Hospital. Grande Prairie is the service hub for northern Alberta and British Columbia, with a demographic service area of more than 275,000 people. Limited premier lots still available and this is the ideal place to build your business. Wexford offers build-to-suit options to bring your design plans to life. Call a commercial REALTOR® today for more information.

# **Community Information**

Address 11802 104 Avenue

Subdivision Westgate.

City Grande Prairie

FINAL PHASE NOW SELLING

County Grande Prairie

Province Alberta
Postal Code T8V 8B5

### **Exterior**

Lot Description City Lot