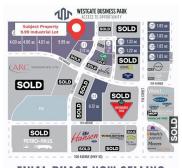

## \$3,996,000

0 Bedroom, 0.00 Bathroom, Land on 9.99 Acres

Westgate., Grande Prairie, Alberta

Final Phase of Westgate Business Park. Providing you access to the thriving economies in the oil & gas, agriculture, and forestry industries. This High visibility 9.99 -acre Industrial lot offers direct access to all major transportation routes. Close to Grande Prairie Regional Airport and the new Grande Prairie Regional Hospital. Grande Prairie is the service hub for northern Alberta and British Columbia, with a demographic service area of more than 275,000 people. Limited premier lots still available and this is the ideal place to build your business. Wexford offers build-to-suit options to bring your design plans to life. Call a commercial REALTOR® today for more information.

# **Community Information**

Address 11802 104 Avenue

Subdivision Westgate.

City Grande Prairie

FINAL PHASE NOW SELLING

County Grande Prairie

Province Alberta
Postal Code T8V 8B5