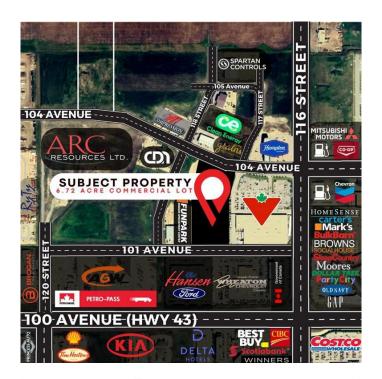

### \$3,696,000

0 Bedroom, 0.00 Bathroom, Land on 6.72 Acres

Westgate., Grande Prairie, Alberta

Final Phase of Westgate Business Park,
Grande Prairie's premier power center for
retail and commercial business. Full Municipal
services available on this 6.72 Acre
commercial lot which sits directly next to the
new Canadian tire. Direct access to all major
transportation routes. Close to Grande Prairie
Regional Airport and the new Grande Prairie
Regional Hospital with signalized intersections.
Highest standards of development with wide
roads and sidewalks. Wexford Developments
offers build-to-suit options to bring any design
to life for your business. Call your Commercial
REALTOR ® today for additional information.

## **Community Information**

Address 11701 104 Avenue

Subdivision Westgate.

City Grande Prairie
County Grande Prairie

Province Alberta

FINAL PHASE NOW SELLING

Postal Code T8V 8B5

**Amenities** 