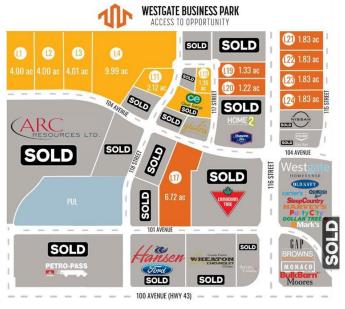

### \$3,696,000

0 Bedroom, 0.00 Bathroom, Land on 6.72 Acres

Westgate., Grande Prairie, Alberta

Final Phase of Westgate Business Park,
Grande Prairie's premier power center for
retail and commercial business. Full Municipal
services available on this 6.72 Acre
commercial lot which sits directly next to the
new Canadian tire. Direct access to all major
transportation routes. Close to Grande Prairie
Regional Airport and the new Grande Prairie
Regional Hospital with signalized intersections.
Highest standards of development with wide
roads and sidewalks. Wexford Developments
offers build-to-suit options to bring any design
to life for your business. Call your Commercial
REALTOR ® today for additional information.

## **Community Information**

Address 11701 104 Avenue

Subdivision Westgate.

City Grande Prairie
County Grande Prairie

Province Alberta

FINAL PHASE NOW SELLING

Postal Code T8V 8B5

**Amenities** 