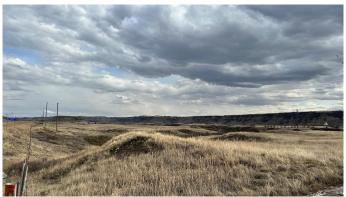

#### \$720,000

0 Bedroom, 0.00 Bathroom, Land on 40.69 Acres

NONE, Rural Starland County, Alberta

River View Commercial Lands! Large 40.69
Acres of commercial land just past the Royal
Tyrrell Museum. LINC#:Â 0035243659Â |
Legal Pln: 9011615 Blk: 3 | Zoning: RCI (Rural
Commercial and Industrial District) Permitted
uses include Agricultural Industrial •
Convenience Stores • Drive-in Businesses
• Gasoline Service Stations • Industrial,
Manufacturing, Storage, Processing &
Warehousing • Light Industrial uses such as
small workshops and the storage of goods,
vehicles etc. • Restaurants • Wholesale
and Retail Uses, and more! And we can
discuss any other uses with the county.