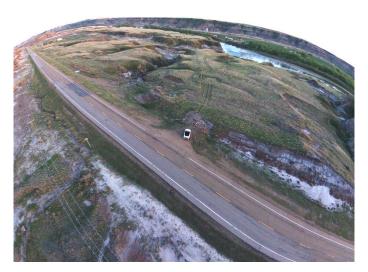

#### \$720,000

0 Bedroom, 0.00 Bathroom, Land on 40.69 Acres

NONE, Rural Starland County, Alberta

River View Commercial Lands! Large 40.69
Acres of commercial land just past the Royal
Tyrrell Museum. LINC#:Â 0035243659Â |
Legal Pln: 9011615 Blk: 3 | Zoning: RCI (Rural
Commercial and Industrial District) Permitted
uses include Agricultural Industrial •
Convenience Stores • Drive-in Businesses
• Gasoline Service Stations • Industrial,
Manufacturing, Storage, Processing &
Warehousing • Light Industrial uses such as
small workshops and the storage of goods,
vehicles etc. • Restaurants • Wholesale
and Retail Uses, and more! And we can
discuss any other uses with the county.