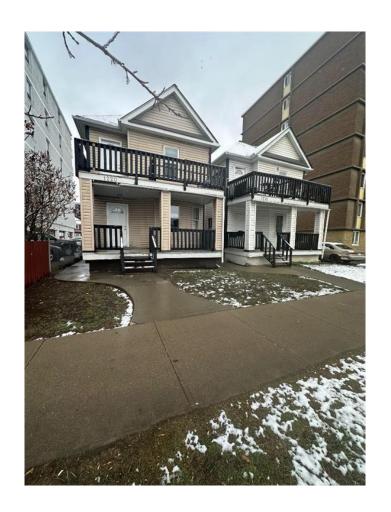

# \$2,900,000 - 1220 14 Avenue Sw, Calgary

MLS® #A2185035

#### \$2,900,000

1 Bedroom, 1.00 Bathroom, 1,539 sqft Residential on 0.08 Acres

Beltline, Calgary, Alberta

This property must be sold together with the adjoining lot 1218 14th Ave SW. Zoning is CC-MH, a fantastic investment opportunity for the right buyer. Larger inner city downtown lot, please do not enter the premises or without the listing agent or owner present.

Built in 1909

#### **Essential Information**

MLS® # A2185035 Price \$2,900,000

Bedrooms 1

Bathrooms 1.00

Full Baths 1

Square Footage 1,539 Acres 0.08 Year Built 1909

Type Residential
Sub-Type Detached
Style 2 Storey
Status Active