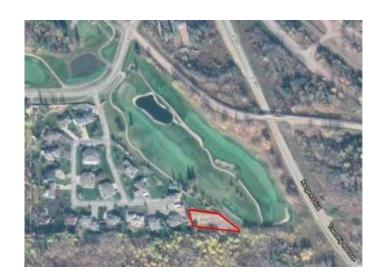

### \$259,900

0 Bedroom, 0.00 Bathroom, Land on 0.71 Acres

Dunes on 17, Rural Grande Prairie No. 1, County of, Alberta

Amazing opportunity to own the last lot in the gated community of Dunes of 17. This lot is bordering the 17th hole and has picturesque views over looking the river. The lot is 0.71 acres in size and features city water. The lot layout has also been approved to build two residences on it if the buyer desires. There are two sets of services. Have a drive by, you won't be disappointed.