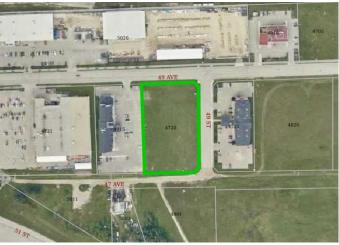

## Prime Downtown Development Opportunity – 2.24 Acres

Nestled in the heart of Whitecourt's thriving downtown, this 2.24-acre parcel offers a premium location and unparalleled potential for commercial development. Zoned C-1 Core Commercial – Downtown, this property is ideal for a wide variety of retail, office, and service-oriented businesses, all within Whitecourt's primary business district.

Strategically located between the Holiday Inn Express, Microtel Inn & Suites, and the Christensen Developments Senior Complex, this parcel benefits from high visibility and foot traffic. Its proximity to these established businesses and residential developments enhances its appeal for commercial ventures and mixed-use projects.