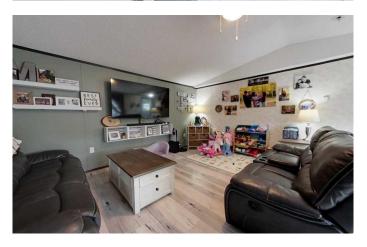

## \$259,900

4 Bedroom, 2.00 Bathroom, 1,504 sqft Residential on 1.12 Acres

NONE, Wabasca, Alberta

Discover an exceptional chance to acquire a stunning 4 bedroom modular residence situated on an impressive 1.12-acre plot, offering numerous appealing amenities. This remarkable property is destined to catch your eye and transform into your ideal living space! The residence features a private primary bedroom, enhanced by a walk-in wardrobe and a 3 pc ensuite bathroom. The opposite wing houses three well-proportioned bedrooms, sharing a convenient 4 pc bathroom situated directly across. These spaces provide adaptability and relaxation for family or visitors. The inviting kitchen comes equipped with contemporary appliances, plentiful cabinet space, and a practical center island. Positioned on an expansive 1.12-acre lot, this property delivers extensive room for outdoor pursuits, maintaining a garden, or potential future additions to suit your vision.

### Interior

Interior Features High Ceilings, Ceiling Fan(s), Storage

Appliances Dishwasher, Refrigerator, Window Coverings, Oven-Built-In, Oven,

Washer/Dryer

Heating Forced Air, Natural Gas

Cooling None
Basement None