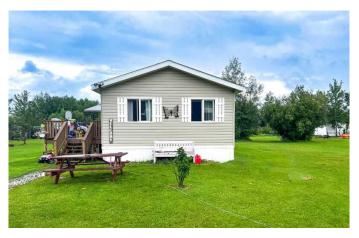

## \$259,900

4 Bedroom, 2.00 Bathroom, 1,504 sqft Residential on 1.12 Acres

NONE, Wabasca, Alberta

Discover an exceptional chance to acquire a stunning 4 bedroom modular residence situated on an impressive 1.12-acre plot, offering numerous appealing amenities. This remarkable property is destined to catch your eye and transform into your ideal living space! The residence features a private primary bedroom, enhanced by a walk-in wardrobe and a 3 pc ensuite bathroom. The opposite wing houses three well-proportioned bedrooms, sharing a convenient 4 pc bathroom situated directly across. These spaces provide adaptability and relaxation for family or visitors. The inviting kitchen comes equipped with contemporary appliances, plentiful cabinet space, and a practical center island. Positioned on an expansive 1.12-acre lot, this property delivers extensive room for outdoor pursuits, maintaining a garden, or potential future additions to suit your vision.

#### **Exterior**

Exterior Features None

Lot Description Back Yard, Many Trees, Rectangular Lot, Brush

Roof Asphalt Shingle

Construction Wood Frame, Vinyl Siding

Foundation Piling(s)