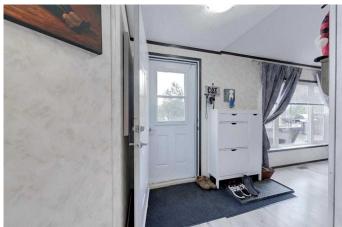

### Interior

Interior Features High Ceilings, Ceiling Fan(s), Storage

Appliances Dishwasher, Refrigerator, Window Coverings, Oven-Built-In, Oven,

Washer/Dryer

Heating Forced Air, Natural Gas

Cooling None
Basement None