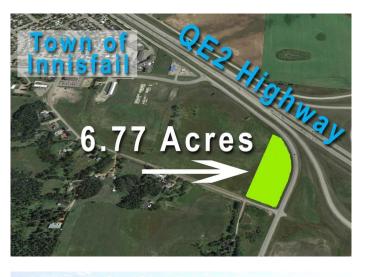

### \$950,000

0 Bedroom, 0.00 Bathroom, Land on 6.77 Acres

South Innisfail, Innisfail, Alberta

6.77 acres with amazing highway visibility. property faces the QE2 and HWY 54 overpass on the south end of the beautiful town of Innisfail. Zoned for future development but identified for highway commercial. Vendor would be willing to sell smaller parcels based on Town of Innisfail development approval. Vendor financing is also an option.