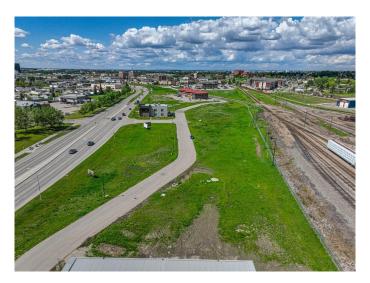

## \$249,000

0 Bedroom, 0.00 Bathroom, Land on 0.87 Acres

Railtown., Grande Prairie, Alberta

MAJOR PRICE REDUCTION-0.87 ACRE LOT-READY FOR 2025 CONSTRUCTION SEASON. Railtown has quickly become Grande Prairie's trendiest professional office & retail hub. A stellar mix of business can increase your exposure as well as your customer base. Located on one of the busiest arteries in the city the traffic counts surpass 10,000+ vehicles per day. Quick and easy access from Resources road & 92 Avenue into this larger 0.87 acre lot. The architectural controls in the development have lead to a quality mix of buildings which will maintain the value & appeal of the area long into the future. Please call a commercial Realtor with any questions or to acquire further information. Lot price is plus GST.