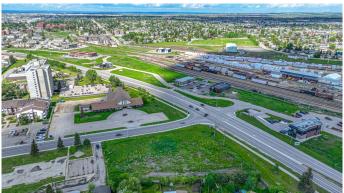

## \$249,000

0 Bedroom, 0.00 Bathroom, Land on 0.87 Acres

Railtown., Grande Prairie, Alberta

MAJOR PRICE REDUCTION-0.87 ACRE LOT-READY FOR 2025 CONSTRUCTION SEASON. Railtown has quickly become Grande Prairie's trendiest professional office & retail hub. A stellar mix of business can increase your exposure as well as your customer base. Located on one of the busiest arteries in the city the traffic counts surpass 10,000+ vehicles per day. Quick and easy access from Resources road & 92 Avenue into this larger 0.87 acre lot. The architectural controls in the development have lead to a quality mix of buildings which will maintain the value & appeal of the area long into the future. Please call a commercial Realtor with any questions or to acquire further information. Lot price is plus GST.