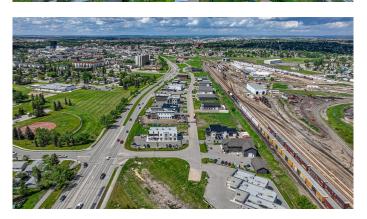

## \$249,000

0 Bedroom, 0.00 Bathroom, Land on 0.87 Acres

Railtown., Grande Prairie, Alberta

MAJOR PRICE REDUCTION-0.87 ACRE LOT-READY FOR 2025 CONSTRUCTION SEASON. Railtown has quickly become Grande Prairie's trendiest professional office & retail hub. A stellar mix of business can increase your exposure as well as your customer base. Located on one of the busiest arteries in the city the traffic counts surpass 10,000+ vehicles per day. Quick and easy access from Resources road & 92 Avenue into this larger 0.87 acre lot. The architectural controls in the development have lead to a quality mix of buildings which will maintain the value & appeal of the area long into the future. Please call a commercial Realtor with any questions or to acquire further information. Lot price is plus GST.