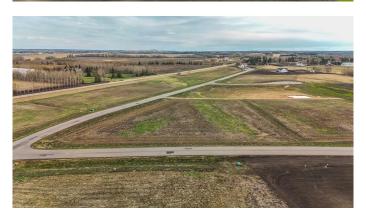

### \$319,900

0 Bedroom, 0.00 Bathroom, Land on 2.34 Acres

Mintlaw Bridge Estates, Rural Red Deer County, Alberta

Only minutes West of Red Deer all on pavement- the new acreage subdivision Mintlaw Bridge Estates. A small enclave of 17 estate style country residential lots to choose from. Choose your own builder (or build it yourself)! Electric and gas lines are right to your property line. The test well shows approx 4 gallons per minute. Septic and well are buyer's responsibility. Prices are plus GST.