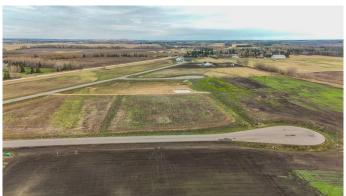

### \$319,900

0 Bedroom, 0.00 Bathroom, Land on 2.34 Acres

Mintlaw Bridge Estates, Rural Red Deer County, Alberta

Only minutes West of Red Deer all on pavement- the new acreage subdivision Mintlaw Bridge Estates. A small enclave of 17 estate style country residential lots to choose from. Choose your own builder (or build it yourself)! Electric and gas lines are right to your property line. The test well shows approx 4 gallons per minute. Septic and well are buyer's responsibility. Prices are plus GST.