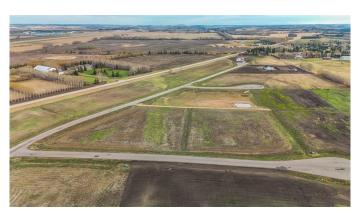

### \$319,900

0 Bedroom, 0.00 Bathroom, Land on 2.34 Acres

Mintlaw Bridge Estates, Rural Red Deer County, Alberta

Only minutes West of Red Deer all on pavement- the new acreage subdivision Mintlaw Bridge Estates. A small enclave of 17 estate style country residential lots to choose from. Choose your own builder (or build it yourself)! Electric and gas lines are right to your property line. The test well shows approx 4 gallons per minute. Septic and well are buyer's responsibility. Prices are plus GST.