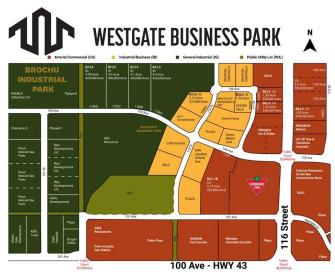

## \$1,640,000

0 Bedroom, 0.00 Bathroom, Land on 4.10 Acres

Westgate., Grande Prairie, Alberta

Final Phase of Westgate Business Park. Providing you access to the thriving economies in the oil & gas, agriculture, and forestry industries. This High visibility 4.01 -Acre Industrial lot offers direct access to all major transportation routes. Close to Grande Prairie Regional Airport and the new Grande Prairie Regional Hospital. Grande Prairie is the service hub for northern Alberta and British Columbia, with a demographic service area of more than 275,000 people. Limited premier lots still available and this is the ideal place to build your business. Wexford offers build-to-suit options to bring your design plans to life. Call a commercial REALTOR® today for more information.

## **Community Information**

| Address     | 11806 104 Avenue |
|-------------|------------------|
| Subdivision | Westgate.        |
| City        | Grande Prairie   |

| County<br>Province<br>Postal Code       | Grande Prairie<br>Alberta<br>T8V 8B5             |  |
|-----------------------------------------|--------------------------------------------------|--|
| <b>Amenities</b><br>Utilities           | Electricity at Lot Line, Natural Gas at Lot Line |  |
| Exterior                                |                                                  |  |
| Lot Description                         | City Lot                                         |  |
| Additional Information                  |                                                  |  |
| Date Listed<br>Days on Market<br>Zoning | January 7th, 2025<br>240<br>IG                   |  |
| Listing Details                         |                                                  |  |