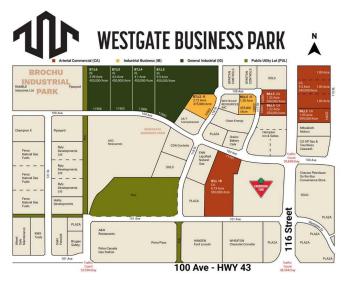

## \$1,640,000

0 Bedroom, 0.00 Bathroom, Land on 4.10 Acres

Westgate., Grande Prairie, Alberta

Final Phase of Westgate Business Park. Providing you access to the thriving economies in the oil & gas, agriculture, and forestry industries. This High visibility 4.01 -Acre Industrial lot offers direct access to all major transportation routes. Close to Grande Prairie Regional Airport and the new Grande Prairie Regional Hospital. Grande Prairie is the service hub for northern Alberta and British Columbia, with a demographic service area of more than 275,000 people. Limited premier lots still available and this is the ideal place to build your business. Wexford offers build-to-suit options to bring your design plans to life. Call a commercial REALTOR® today for more information.

## **Community Information**

| Address     | 11806 104 Avenue |
|-------------|------------------|
| Subdivision | Westgate.        |
| City        | Grande Prairie   |

| County<br>Province<br>Postal Code       | Grande Prairie<br>Alberta<br>T8V 8B5             |  |
|-----------------------------------------|--------------------------------------------------|--|
| <b>Amenities</b><br>Utilities           | Electricity at Lot Line, Natural Gas at Lot Line |  |
| Exterior                                |                                                  |  |
| Lot Description                         | City Lot                                         |  |
| Additional Information                  |                                                  |  |
| Date Listed<br>Days on Market<br>Zoning | January 7th, 2025<br>240<br>IG                   |  |
| Listing Details                         |                                                  |  |