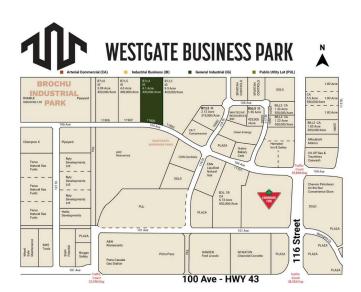

## \$1,640,000

0 Bedroom, 0.00 Bathroom, Land on 4.10 Acres

Westgate., Grande Prairie, Alberta

Final Phase of Westgate Business Park. Providing you access to the thriving economies in the oil & gas, agriculture, and forestry industries. This High visibility 4.01 -Acre Industrial lot offers direct access to all major transportation routes. Close to Grande Prairie Regional Airport and the new Grande Prairie Regional Hospital. Grande Prairie is the service hub for northern Alberta and British Columbia, with a demographic service area of more than 275,000 people. Limited premier lots still available and this is the ideal place to build your business. Wexford offers build-to-suit options to bring your design plans to life. Call a commercial REALTOR® today for more information.

## **Community Information**

| Address     | 11806 104 Avenue |
|-------------|------------------|
| Subdivision | Westgate.        |
| City        | Grande Prairie   |

| County<br>Province<br>Postal Code       | Grande Prairie<br>Alberta<br>T8V 8B5             |  |
|-----------------------------------------|--------------------------------------------------|--|
| <b>Amenities</b><br>Utilities           | Electricity at Lot Line, Natural Gas at Lot Line |  |
| Exterior                                |                                                  |  |
| Lot Description                         | City Lot                                         |  |
| Additional Information                  |                                                  |  |
| Date Listed<br>Days on Market<br>Zoning | January 7th, 2025<br>240<br>IG                   |  |
| Listing Details                         |                                                  |  |