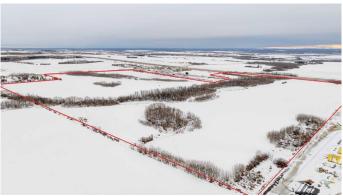

### \$1,750,000

0 Bedroom, 0.00 Bathroom, Land on 122.78 Acres

NONE, Rural Grande Prairie No. 1, County of, Alberta

This expansive 122-acre AG-zoned property is a rare opportunity for future development, ideally positioned with unbeatable frontage along Highway 43 just west of Grande Prairie. Whether you're looking to develop or invest, this property is ready to move forward with significant sunk costs already invested. Don't miss out on this rare opportunity! Contact a Commercial Realtor® today to explore this prime development-ready land.