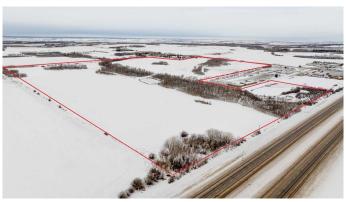

### \$1,750,000

0 Bedroom, 0.00 Bathroom, Land on 122.78 Acres

NONE, Rural Grande Prairie No. 1, County of, Alberta

This expansive 122-acre AG-zoned property is a rare opportunity for future development, ideally positioned with unbeatable frontage along Highway 43 just west of Grande Prairie. Whether you're looking to develop or invest, this property is ready to move forward with significant sunk costs already invested. Don't miss out on this rare opportunity! Contact a Commercial Realtor® today to explore this prime development-ready land.