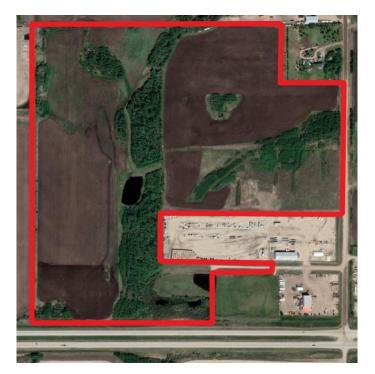

### \$1,750,000

0 Bedroom, 0.00 Bathroom, Land on 122.78 Acres

NONE, Rural Grande Prairie No. 1, County of, Alberta

This expansive 122-acre AG-zoned property is a rare opportunity for future development, ideally positioned with unbeatable frontage along Highway 43 just west of Grande Prairie. Whether you're looking to develop or invest, this property is ready to move forward with significant sunk costs already invested. Don't miss out on this rare opportunity! Contact a Commercial Realtor® today to explore this prime development-ready land.