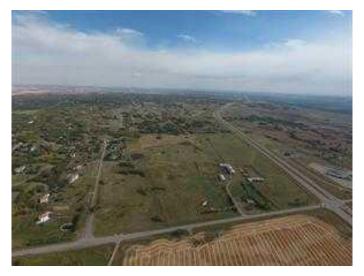

# \$5,950,000 - 1, 255100 Lochend Road, Rural Rocky View County

MLS® #A2186392

\$5,950,000

0 Bedroom, 0.00 Bathroom, Land on 104.35 Acres

Bearspaw Acres, Rural Rocky View County, Alberta

Calling all developers and investors. Here, you'II find a fabulous 104.35-acre property in Bearspaw. Bearspaw is one of Calgary's most sought after and popular higher-end communities. Location, location, location. This parcel has it all! The parcel is close to Calgary City limits, next to Highway #1 on Lochend road. The rezoning and subdivision permit for residential development of 2-3 acres should be academic. Here is a distinct possibility of commercial development as well, including Mixed-Use development combining retail, residential and offices. Potential retail uses could be a strip mall, standalone stores or major retailers, while offices could include corporate offices, medical or professional offices. The topography features flat terrain, minimal wetlands or flood risks and no environmental restrictions. Homes on this parcel of land will enjoy stunning and panoramic mountain views. There is greenery all around you. Stable soil should support building foundations without expensive preparation work. The rectangular shape is conducive to efficient lot or buildings layouts. The future growth potential here is huge! The parcel is in area poised for expansion, and near planned developments. Bearspaw features some of the most expensive homes and acreages in the Calgary area. This parcel is suitable exactly for this purpose: high end,