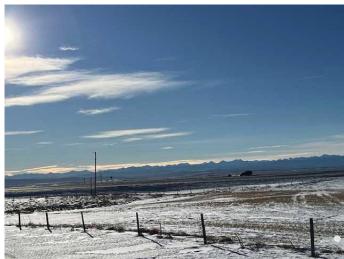

# \$5,950,000 - 1, 255100 Lochend Road, Rural Rocky View County

MLS® #A2186392

\$5,950,000

0 Bedroom, 0.00 Bathroom, Land on 104.35 Acres

Bearspaw Acres, Rural Rocky View County, Alberta

Calling all developers and investors. Here, you'II find a fabulous 104.35-acre property in Bearspaw. Bearspaw is one of Calgary's most sought after and popular higher-end communities. Location, location, location. This parcel has it all! The parcel is close to Calgary City limits, next to Highway #1 on Lochend road. The rezoning and subdivision permit for residential development of 2-3 acres should be academic. Here is a distinct possibility of commercial development as well, including Mixed-Use development combining retail, residential and offices. Potential retail uses could be a strip mall, standalone stores or major retailers, while offices could include corporate offices, medical or professional offices. The topography features flat terrain, minimal wetlands or flood risks and no environmental restrictions. Homes on this parcel of land will enjoy stunning and panoramic mountain views. There is greenery all around you. Stable soil should support building foundations without expensive preparation work. The rectangular shape is conducive to efficient lot or buildings layouts. The future growth potential here is huge! The parcel is in area poised for expansion, and near planned developments. Bearspaw features some of the most expensive homes and acreages in the Calgary area. This parcel is suitable exactly for this purpose: high end,