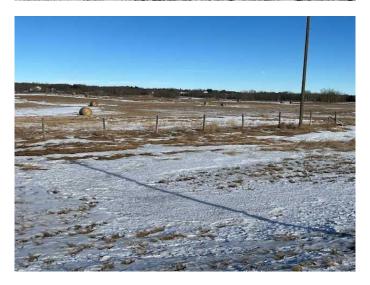

# \$5,950,000 - 1, 255100 Lochend Road, Rural Rocky View County

MLS® #A2186392

\$5,950,000

0 Bedroom, 0.00 Bathroom, Land on 104.35 Acres

Bearspaw Acres, Rural Rocky View County, Alberta

Calling all developers and investors. Here, you'II find a fabulous 104.35-acre property in Bearspaw. Bearspaw is one of Calgary's most sought after and popular higher-end communities. Location, location, location. This parcel has it all! The parcel is close to Calgary City limits, next to Highway #1 on Lochend road. The rezoning and subdivision permit for residential development of 2-3 acres should be academic. Here is a distinct possibility of commercial development as well, including Mixed-Use development combining retail, residential and offices. Potential retail uses could be a strip mall, standalone stores or major retailers, while offices could include corporate offices, medical or professional offices. The topography features flat terrain, minimal wetlands or flood risks and no environmental restrictions. Homes on this parcel of land will enjoy stunning and panoramic mountain views. There is greenery all around you. Stable soil should support building foundations without expensive preparation work. The rectangular shape is conducive to efficient lot or buildings layouts. The future growth potential here is huge! The parcel is in area poised for expansion, and near planned developments. Bearspaw features some of the most expensive homes and acreages in the Calgary area. This parcel is suitable exactly for this purpose: high end,

luxurious homes. There is an income from the rental of the house, as well as small farming income. The House rents for \$1800 per month, and the trailer home rents for \$1750 per month, both including utilities. There is an additional income from a farmer. Who comes in cuts and collects the grass for hay. This ranges from \$600 to \$2000. This is a rare opportunity to own one of the more desirable parcels of land west of Calgary. Property is attractively priced. Book a showing today.