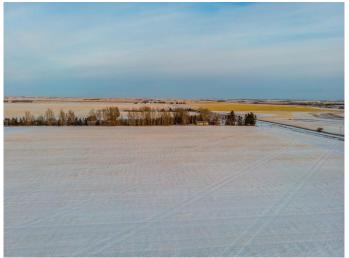

### \$3,000,000

0 Bedroom, 0.00 Bathroom, Land on 150.45 Acres

NONE, Rural Wheatland County, Alberta

Prime farmland located within the Area Structure Plan WC ASP - 11-012. (Parcel #4 on Google Map) This prime piece of Real Estate is situated just off pavement and is an easy commute to Calgary (20 minutes), and only 15 minutes to either Strathmore or Chestermere. Aligned with all the major transportation corriders of Highway #1, Highway 564, Highway #9 and Glenmore Trail; this fabulous location avails developers to all the major roadways leading to the city and adjacent communities. Within steps of Lakes of Muirfield 18 hole Golf Course, a convenience store and liquor store. Opportunity knocks to become the leader in developing this Area Structure Plan further. Many of the development approvals have been undertaken and approved. There is already a high pressure gas line installed that will service 180 home sites. Along with this 150+- acre parcel are adjoining parcels totaling another 420 acres for sale and all are included already in the Area Structure Plan that has been approved by the MD of Wheatland. An opportunity to purchase for the future and develop as you go. Productive farmland currently leased. Highway #1 Business Park and the De Havilland Airport and offices are approximately 4 miles away. A service station and some fast food outlets are already established. This is a great holding property with increased residential