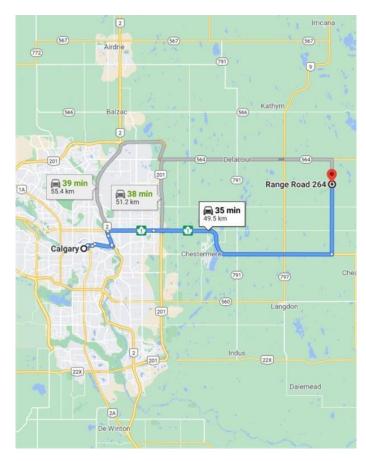

### \$3,000,000

0 Bedroom, 0.00 Bathroom, Land on 150.45 Acres

NONE, Rural Wheatland County, Alberta

Prime farmland located within the Area Structure Plan WC ASP - 11-012. (Parcel #4 on Google Map) This prime piece of Real Estate is situated just off pavement and is an easy commute to Calgary (20 minutes), and only 15 minutes to either Strathmore or Chestermere. Aligned with all the major transportation corriders of Highway #1, Highway 564, Highway #9 and Glenmore Trail; this fabulous location avails developers to all the major roadways leading to the city and adjacent communities. Within steps of Lakes of Muirfield 18 hole Golf Course, a convenience store and liquor store. Opportunity knocks to become the leader in developing this Area Structure Plan further. Many of the development approvals have been undertaken and approved. There is already a high pressure gas line installed that will service 180 home sites. Along with this 150+- acre parcel are adjoining parcels totaling another 420 acres for sale and all are included already in the Area Structure Plan that has been approved by the MD of Wheatland. An opportunity to purchase for the future and develop as you go. Productive farmland currently leased. Highway #1 Business Park and the De Havilland Airport and offices are approximately 4 miles away. A service station and some fast food outlets are already established. This is a great holding property with increased residential