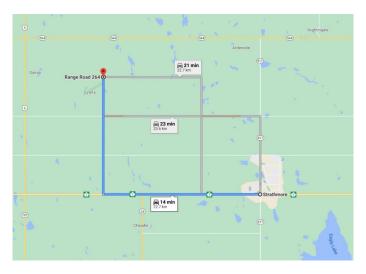

# \$2,800,000

0 Bedroom, 0.00 Bathroom, Land on 140.00 Acres

NONE, Rural Wheatland County, Alberta

Prime farmland located within the Area Structure Plan WC ASP - 11-012. (Parcel #3 on attached Google Map) This prime piece of Real Estate is situated just off pavement and is an easy commute to Calgary (20 minutes), and only 15 minutes to either Strathmore or Chestermere. Aligned with all the major transportation corriders of Highway #1, Highway 564, Highway #9 and Glenmore Trail; this fabulous location avails developers to all the major roadways leading to the city and adjacent communities. Within steps of Lakes of Muirfield 18 hole Golf Course, a convenience store and liquor store. Opportunity knocks to become the leader in developing this Area Structure Plan further. Many of the development approvals have been undertaken and approved. There is already a high pressure gas line installed that will service 180 home sites. Along with this 140+- acre parcel are adjoining parcels totaling another 440 acres for sale and all are included already in the Area Structure Plan that has been approved by the MD of Wheatland. An opportunity to purchase for the future and develop as you go. Productive farmland currently leased. Highway #1 Business Park and the De Havilland Airport and offices are approximately 4 miles away. A service station and some fast food outlets are already established. Residential development has been firmly established across the road