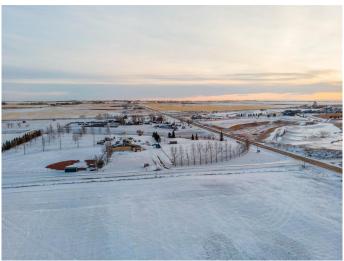

# \$2,800,000

0 Bedroom, 0.00 Bathroom, Land on 140.00 Acres

NONE, Rural Wheatland County, Alberta

Prime farmland located within the Area Structure Plan WC ASP - 11-012. (Parcel #3 on attached Google Map) This prime piece of Real Estate is situated just off pavement and is an easy commute to Calgary (20 minutes), and only 15 minutes to either Strathmore or Chestermere. Aligned with all the major transportation corriders of Highway #1, Highway 564, Highway #9 and Glenmore Trail; this fabulous location avails developers to all the major roadways leading to the city and adjacent communities. Within steps of Lakes of Muirfield 18 hole Golf Course, a convenience store and liquor store. Opportunity knocks to become the leader in developing this Area Structure Plan further. Many of the development approvals have been undertaken and approved. There is already a high pressure gas line installed that will service 180 home sites. Along with this 140+- acre parcel are adjoining parcels totaling another 440 acres for sale and all are included already in the Area Structure Plan that has been approved by the MD of Wheatland. An opportunity to purchase for the future and develop as you go. Productive farmland currently leased. Highway #1 Business Park and the De Havilland Airport and offices are approximately 4 miles away. A service station and some fast food outlets are already established. Residential development has been firmly established across the road

and soon more land will be needed to further the residential demand located between Calgary and Strathmore. This ideal location meets the needs of both communities as well as Chestermere.