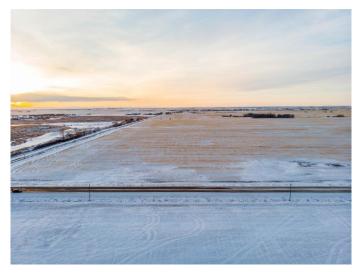

# \$2,800,000

0 Bedroom, 0.00 Bathroom, Land on 140.00 Acres

NONE, Rural Wheatland County, Alberta

Prime farmland located within the Area Structure Plan WC ASP - 11-012. (Parcel #3 on attached Google Map) This prime piece of Real Estate is situated just off pavement and is an easy commute to Calgary (20 minutes), and only 15 minutes to either Strathmore or Chestermere. Aligned with all the major transportation corriders of Highway #1, Highway 564, Highway #9 and Glenmore Trail; this fabulous location avails developers to all the major roadways leading to the city and adjacent communities. Within steps of Lakes of Muirfield 18 hole Golf Course, a convenience store and liquor store. Opportunity knocks to become the leader in developing this Area Structure Plan further. Many of the development approvals have been undertaken and approved. There is already a high pressure gas line installed that will service 180 home sites. Along with this 140+- acre parcel are adjoining parcels totaling another 440 acres for sale and all are included already in the Area Structure Plan that has been approved by the MD of Wheatland. An opportunity to purchase for the future and develop as you go. Productive farmland currently leased. Highway #1 Business Park and the De Havilland Airport and offices are approximately 4 miles away. A service station and some fast food outlets are already established. Residential development has been firmly established across the road