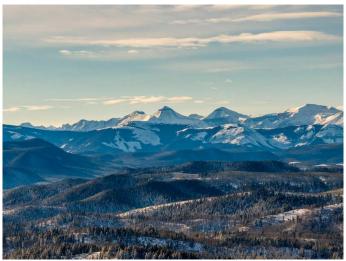

### \$949,000

0 Bedroom, 0.00 Bathroom, Land on 18.97 Acres

NONE, Rural Foothills County, Alberta

Incredible opportunity to own a secluded piece of property just minutes from Bragg Creek which backs onto Crown Land. This property has two well, one at 6 gal. a minute & one at 1 gal. a minute. Being under 20 acres, this property is also available for non-Canadian residence. Seller has several proposed plans showing possibility of subdivision into 2, 3, 4, & 6 pieces - allowing for use & enjoyment now & options for the future. Approved area concept plan & proposed waterline info available on request. Electric & gas available to the lot line.