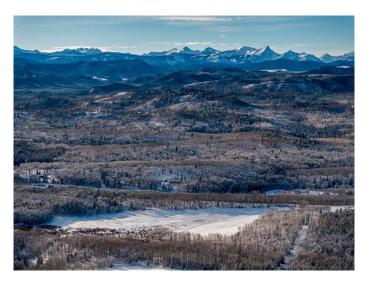

### \$949,000

0 Bedroom, 0.00 Bathroom, Land on 18.97 Acres

NONE, Rural Foothills County, Alberta

Incredible opportunity to own a secluded piece of property just minutes from Bragg Creek which backs onto Crown Land. This property has two well, one at 6 gal. a minute & one at 1 gal. a minute. Being under 20 acres, this property is also available for non-Canadian residence. Seller has several proposed plans showing possibility of subdivision into 2, 3, 4, & 6 pieces - allowing for use & enjoyment now & options for the future. Approved area concept plan & proposed waterline info available on request. Electric & gas available to the lot line.