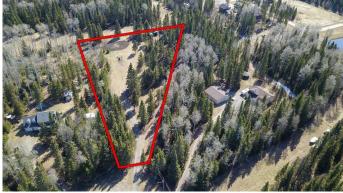

#### \$295,000

0 Bedroom, 0.00 Bathroom, Land on 2.37 Acres

NONE, Rural Mountain View County, Alberta

This 2.37-acre treed property near Sundre is a fantastic mix of natural serenity and practicality. Nestled among mature trees with all poplar removed, the land offers privacy and an idyllic setting, ideal for a weekend getaway, full-time residence, or recreational retreat. Property is located at the back of a cul-de-sac and backs on to farmland so is very private and has some mountain views peeking through the trees.

## Exterior

| Exterior Features | Fire Pit, Garden, Private Entrance, Private Yard |
|-------------------|--------------------------------------------------|
| Lot Description   | Cul-De-Sac, Garden, Many Trees                   |