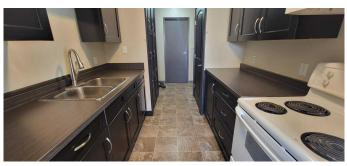

## Interior

| Interior Features | Open Floorplan                           |
|-------------------|------------------------------------------|
| Appliances        | Refrigerator, Stove(s), Window Coverings |
| Heating           | Hot Water                                |
| Cooling           | None                                     |
| # of Stories      | 4                                        |