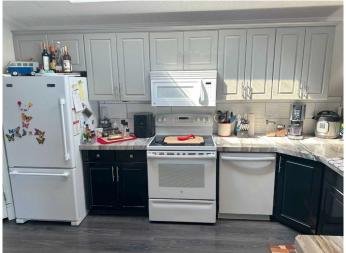

## \$249,900

3 Bedroom, 2.00 Bathroom, 1,520 sqft Mobile on 0.00 Acres

Davenport, Red Deer, Alberta

Exquisite Modernized Residence in Coveted Davenport Place Community! Nestled within the sought-after Davenport Place Community, this recently renovated mobile home is a true marvel! Spanning over 1520 square feet of comfortable living space, it showcases a myriad of new enhancements bound to captivate. Upon entry, be greeted by the seamless fusion of laminate and tile flooring, exuding a contemporary and refined aura. The tasteful palette of new interior paint effortlessly complements the latest design trends, while eye-catching light fixtures grace the ceilings, enhancing the overall allure of the interior. Crown moldings and baseboards, freshly installed, impart an air of sophistication, harmonizing the entire abode. The heart of this home lies in its stunning kitchen. Meticulously refinished cabinets offer a rejuvenated aesthetic, while the expansive peninsula, crowned with a newer laminate surface and elevated eating bar, serves as a focal point for culinary endeavors and social gatherings alike. Bathed in natural light from a skylight, the kitchen exudes warmth and hospitality. The primary bedroom is a sanctuary of elegance, boasting ample space for personalization. Its ensuite has been exquisitely remodeled, featuring an above-counter sink and a generously-sized walk-in shower, promising a lavish retreat within your own domain. Two additional bedrooms and a full bath, discreetly positioned at the opposite end of the residence, ensure privacy and comfort for