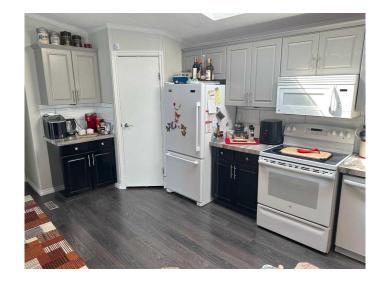

## \$249,900

3 Bedroom, 2.00 Bathroom, 1,520 sqft Mobile on 0.00 Acres

Davenport, Red Deer, Alberta

Exquisite Modernized Residence in Coveted Davenport Place Community! Nestled within the sought-after Davenport Place Community, this recently renovated mobile home is a true marvel! Spanning over 1520 square feet of comfortable living space, it showcases a myriad of new enhancements bound to captivate. Upon entry, be greeted by the seamless fusion of laminate and tile flooring, exuding a contemporary and refined aura. The tasteful palette of new interior paint effortlessly complements the latest design trends, while eye-catching light fixtures grace the ceilings, enhancing the overall allure of the interior. Crown moldings and baseboards, freshly installed, impart an air of sophistication, harmonizing the entire abode. The heart of this home lies in its stunning kitchen. Meticulously refinished cabinets offer a rejuvenated aesthetic, while the expansive peninsula, crowned with a newer laminate surface and elevated eating bar, serves as a focal point for culinary endeavors and social gatherings alike. Bathed in natural light from a skylight, the kitchen exudes warmth and hospitality. The primary bedroom is a sanctuary of elegance, boasting ample space for personalization. Its ensuite has been exquisitely remodeled, featuring an above-counter sink and a generously-sized walk-in shower, promising a lavish retreat within your own domain. Two additional bedrooms and a full bath, discreetly positioned at the opposite end of the residence, ensure privacy and comfort for