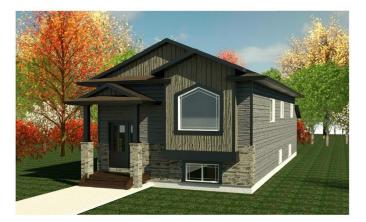

#### \$419,000

3 Bedroom, 2.00 Bathroom, 1,221 sqft Residential on 0.10 Acres

Crystal Landing, Grande Prairie, Alberta

Your Dream Home Awaits in Crystal Landing! This is your chance to build a beautiful BI-LEVEL home in the sought-after Crystal Landing neighborhood, tailored to your style and preferences. With an open-concept main floor, the planned layout features a spacious kitchen with quartz countertops, ample storage, three bedrooms, two bathrooms, and a conveniently located laundry area. The primary suite offers a walk-in closet and private ensuite, creating the perfect retreat. The unfinished basement adds flexibility to design your ideal space, with an option to include a detached double garage for added convenience. Contact us today to start building your dream home! \*\* SAMPLE PHOTO\*\*