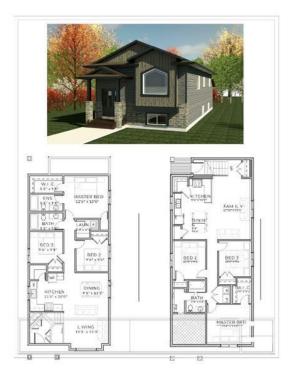

#### \$419,000

3 Bedroom, 2.00 Bathroom, 1,221 sqft Residential on 0.10 Acres

Crystal Landing, Grande Prairie, Alberta

Your Dream Home Awaits in Crystal Landing! This is your chance to build a beautiful BI-LEVEL home in the sought-after Crystal Landing neighborhood, tailored to your style and preferences. With an open-concept main floor, the planned layout features a spacious kitchen with quartz countertops, ample storage, three bedrooms, two bathrooms, and a conveniently located laundry area. The primary suite offers a walk-in closet and private ensuite, creating the perfect retreat. The unfinished basement adds flexibility to design your ideal space, with an option to include a detached double garage for added convenience. Contact us today to start building your dream home! \*\* SAMPLE PHOTO\*\*