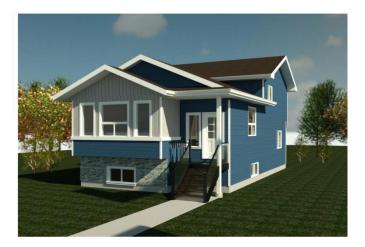

# \$424,500 - 8426 102 Avenue, Grande Prairie

MLS® #A2187311

#### \$424,500

3 Bedroom, 2.00 Bathroom, 1,147 sqft Residential on 0.11 Acres

Crystal Landing, Grande Prairie, Alberta

Welcome to this brand-new under-construction home in the sought-after Crystal Landing neighborhood! This stunning 4-Split Level home is designed to reflect your unique style, featuring an open-concept main floor with a spacious kitchen boasting luxurious quartz countertops, abundant storage, and seamless flow. The planned layout includes three bedrooms, two bathrooms, and a conveniently located laundry area for everyday ease. The primary suite offers a private retreat with a walk-in closet and elegant ensuite. With an unfinished basement providing endless possibilities and the option to add a detached double garage, this home is as versatile as it is beautiful. Contact us today to make this dream home yours!