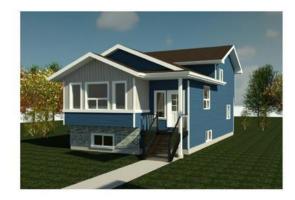

# \$424,500 - 8426 102 Avenue, Grande Prairie

MLS® #A2187311

#### \$424,500

3 Bedroom, 2.00 Bathroom, 1,147 sqft Residential on 0.11 Acres

Crystal Landing, Grande Prairie, Alberta

Welcome to this brand-new under-construction home in the sought-after Crystal Landing neighborhood! This stunning 4-Split Level home is designed to reflect your unique style, featuring an open-concept main floor with a spacious kitchen boasting luxurious quartz countertops, abundant storage, and seamless flow. The planned layout includes three bedrooms, two bathrooms, and a conveniently located laundry area for everyday ease. The primary suite offers a private retreat with a walk-in closet and elegant ensuite. With an unfinished basement providing endless possibilities and the option to add a detached double garage, this home is as versatile as it is beautiful. Contact us today to make this dream home yours!