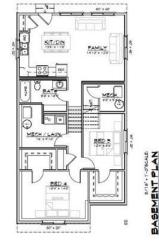

#### \$424,500

3 Bedroom, 2.00 Bathroom, 1,147 sqft Residential on 0.11 Acres

Crystal Landing, Grande Prairie, Alberta

Welcome to this brand-new under-construction home in the sought-after Crystal Landing neighborhood! This stunning 4-Split Level home is designed to reflect your unique style, featuring an open-concept main floor with a spacious kitchen boasting luxurious quartz countertops, abundant storage, and seamless flow. The planned layout includes three bedrooms, two bathrooms, and a conveniently located laundry area for everyday ease. The primary suite offers a private retreat with a walk-in closet and elegant ensuite. With an unfinished basement providing endless possibilities and the option to add a detached double garage, this home is as versatile as it is beautiful. Contact us today to make this dream home yours!

#### Interior

| Interior Features | Kitchen Island, No Animal Home, No Smoking Home, Pantry, Quartz Counters |
|-------------------|--------------------------------------------------------------------------|
| Appliances        | Microwave Hood Fan                                                       |
| Heating           | Forced Air, Natural Gas                                                  |
| Cooling           | None                                                                     |
| Has Basement      | Yes                                                                      |
| Basement          | Full, Unfinished                                                         |