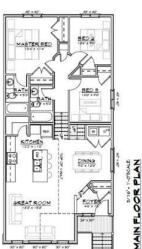

#### \$424,500

3 Bedroom, 2.00 Bathroom, 1,147 sqft Residential on 0.11 Acres

Crystal Landing, Grande Prairie, Alberta

Welcome to this brand-new under-construction home in the sought-after Crystal Landing neighborhood! This stunning 4-Split Level home is designed to reflect your unique style, featuring an open-concept main floor with a spacious kitchen boasting luxurious quartz countertops, abundant storage, and seamless flow. The planned layout includes three bedrooms, two bathrooms, and a conveniently located laundry area for everyday ease. The primary suite offers a private retreat with a walk-in closet and elegant ensuite. With an unfinished basement providing endless possibilities and the option to add a detached double garage, this home is as versatile as it is beautiful. Contact us today to make this dream home yours!

#### **Essential Information**

| MLS® #         | A2187311    |
|----------------|-------------|
| Price          | \$424,500   |
| Bedrooms       | 3           |
| Bathrooms      | 2.00        |
| Full Baths     | 2           |
| Square Footage | 1,147       |
| Acres          | 0.11        |
| Year Built     | 2025        |
| Туре           | Residential |
| Sub-Type       | Detached    |