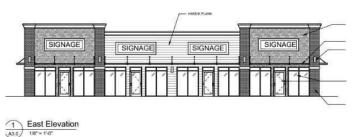

#### \$28

0 Bedroom, 0.00 Bathroom, Land on 0.46 Acres

Swanavon., Grande Prairie, Alberta

4 BAY BUILD TO SUIT LEASE SPACE. CENTRAL Location! Close to DOWNTOWN. TRIALS and AMENITIES! This could be a great OPPORTUNITY right in the heart of GP. Plans for 4640 sqft building - BUILD TO SUIT!! CAN DO SEVERAL OPTIONS FOR YOUR BUSINESS NEEDS - Permitted uses -Business Support Service, Commercial Business Centre, Boarding House -Discretionary uses - Supermarket, Vehicle Wash, Multi-Attached Dwelling, Gas Bar. Drive by today!