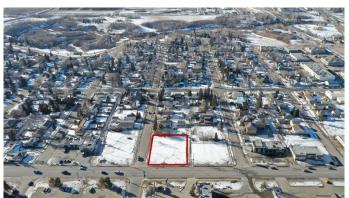

#### \$28

0 Bedroom, 0.00 Bathroom, Land on 0.46 Acres

Swanavon., Grande Prairie, Alberta

4 BAY BUILD TO SUIT LEASE SPACE. CENTRAL Location! Close to DOWNTOWN. TRIALS and AMENITIES! This could be a great OPPORTUNITY right in the heart of GP. Plans for 4640 sqft building - BUILD TO SUIT!! CAN DO SEVERAL OPTIONS FOR YOUR BUSINESS NEEDS - Permitted uses -Business Support Service, Commercial Business Centre, Boarding House -Discretionary uses - Supermarket, Vehicle Wash, Multi-Attached Dwelling, Gas Bar. Drive by today!

### **Community Information**

Address 10002 94 Avenue

Subdivision Swanavon. City **Grande Prairie Grande Prairie** County

Province Alberta Postal Code T8V 0K5