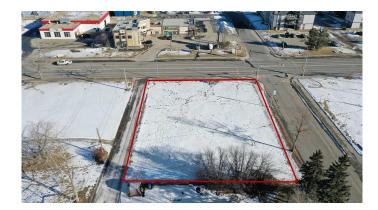

#### \$28

0 Bedroom, 0.00 Bathroom, Land on 0.46 Acres

Swanavon., Grande Prairie, Alberta

4 BAY BUILD TO SUIT LEASE SPACE. CENTRAL Location! Close to DOWNTOWN. TRIALS and AMENITIES! This could be a great OPPORTUNITY right in the heart of GP. Plans for 4640 sqft building - BUILD TO SUIT!! CAN DO SEVERAL OPTIONS FOR YOUR BUSINESS NEEDS - Permitted uses -Business Support Service, Commercial Business Centre, Boarding House -Discretionary uses - Supermarket, Vehicle Wash, Multi-Attached Dwelling, Gas Bar. Drive by today!

### **Community Information**

Address 10002 94 Avenue

Subdivision Swanavon. City **Grande Prairie Grande Prairie** County

Province Alberta Postal Code T8V 0K5