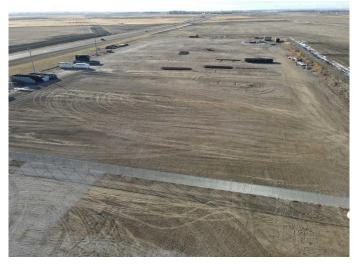

#### \$1,100,000

0 Bedroom, 0.00 Bathroom, Land on 8.99 Acres

NONE, Beiseker, Alberta

This prime 9 acre parcel of industrial land with VISIBILITY AND ACCESS ON PAVEMENT from Highways #9 is located in Beiseker. This is an excellent location near Calgary city limits with paved road access. This lot is partially fenced with gravel base and is ideally located for heavy equipment use or storage.