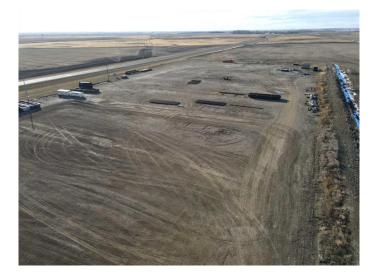

#### \$1,100,000

0 Bedroom, 0.00 Bathroom, Land on 8.99 Acres

NONE, Beiseker, Alberta

This prime 9 acre parcel of industrial land with VISIBILITY AND ACCESS ON PAVEMENT from Highways #9 is located in Beiseker. This is an excellent location near Calgary city limits with paved road access. This lot is partially fenced with gravel base and is ideally located for heavy equipment use or storage.