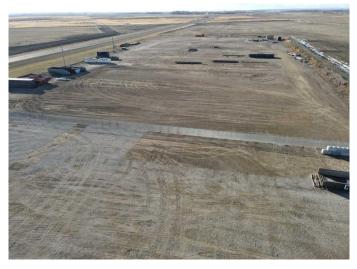

#### \$1,100,000

0 Bedroom, 0.00 Bathroom, Land on 8.99 Acres

NONE, Beiseker, Alberta

This prime 9 acre parcel of industrial land with VISIBILITY AND ACCESS ON PAVEMENT from Highways #9 is located in Beiseker. This is an excellent location near Calgary city limits with paved road access. This lot is partially fenced with gravel base and is ideally located for heavy equipment use or storage.