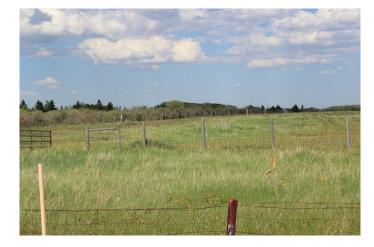

#### \$648,000

0 Bedroom, 0.00 Bathroom, Land on 4.00 Acres

Bearspaw\_Calg, Rural Rocky View County, Alberta

This is a very private treed and Mountain view lot4 acre lot located in Bearspaw. The property is generally flat. The north half is heavily treed with willows, and the south half is generally open. Great building sites. Range Road 33 is paved right to the gate. The paved approach on the east side of RR 33 has minimal grade change, and leads to the a building site in the trees or to the open area. The Zoning is R-RUR, so some animals on site are permitted. Since most of the land is treed, it will be easy to maintain the open (pasture) area and leave the sheltered treed area for wildlife. Great south exposure. The new title should be in place by the end of June.