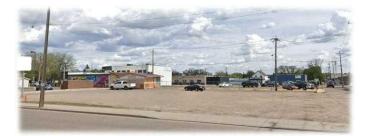

#### \$2,500

0 Bedroom, 0.00 Bathroom, Land on 0.39 Acres

SE Hill, Medicine Hat, Alberta

Prime vacant lot for lease just off Maple Ave, adjacent to Tim Hortons and the Canadian Legion. Located in a high-traffic area, perfect for retail or commercial development. Excellent visibility and accessibility in a bustling neighborhood. Don't miss this opportunity for strategic investment. The lot measures 150 ft x 115ft, offering 17,000 sqft.