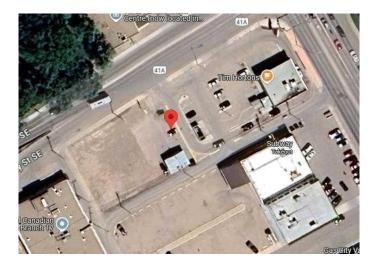

#### \$2,500

0 Bedroom, 0.00 Bathroom, Land on 0.39 Acres

SE Hill, Medicine Hat, Alberta

Prime vacant lot for lease just off Maple Ave, adjacent to Tim Hortons and the Canadian Legion. Located in a high-traffic area, perfect for retail or commercial development. Excellent visibility and accessibility in a bustling neighborhood. Don't miss this opportunity for strategic investment. The lot measures 150 ft x 115ft, offering 17,000 sqft.

\*\* Building on corner of lot has been removed.