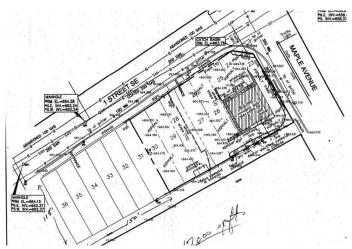

#### \$2,500

0 Bedroom, 0.00 Bathroom, Land on 0.39 Acres

SE Hill, Medicine Hat, Alberta

Prime vacant lot for lease just off Maple Ave, adjacent to Tim Hortons and the Canadian Legion. Located in a high-traffic area, perfect for retail or commercial development. Excellent visibility and accessibility in a bustling neighborhood. Don't miss this opportunity for strategic investment. The lot measures 150 ft x 115ft, offering 17,000 sqft.