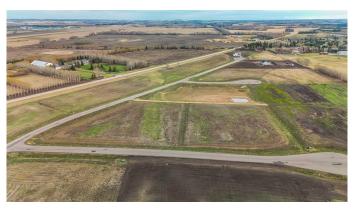

# \$279,900

0 Bedroom, 0.00 Bathroom, Land on 2.70 Acres

Mintlaw Bridge Estates, Rural Red Deer County, Alberta

Only minutes West of Red Deer all on pavement- the new acreage subdivision Mintlaw Bridge Estates. A small enclave of 17 estate style country residential lots to choose from. Choose your own builder (or build it yourself)! Electric and gas lines are right to your property line. The test well shows approx 4 gallons per minute. Septic and well are buyer's responsibility. Prices are plus GST.