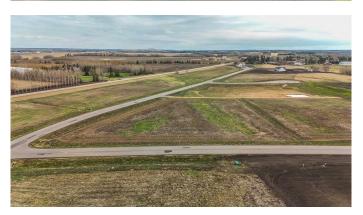

# \$279,900

0 Bedroom, 0.00 Bathroom, Land on 2.70 Acres

Mintlaw Bridge Estates, Rural Red Deer County, Alberta

Only minutes West of Red Deer all on pavement- the new acreage subdivision Mintlaw Bridge Estates. A small enclave of 17 estate style country residential lots to choose from. Choose your own builder (or build it yourself)! Electric and gas lines are right to your property line. The test well shows approx 4 gallons per minute. Septic and well are buyer's responsibility. Prices are plus GST.