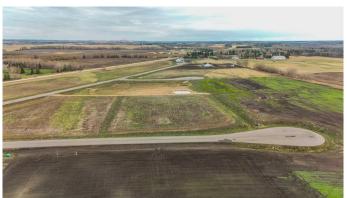

# \$279,900

0 Bedroom, 0.00 Bathroom, Land on 2.70 Acres

Mintlaw Bridge Estates, Rural Red Deer County, Alberta

Only minutes West of Red Deer all on pavement- the new acreage subdivision Mintlaw Bridge Estates. A small enclave of 17 estate style country residential lots to choose from. Choose your own builder (or build it yourself)! Electric and gas lines are right to your property line. The test well shows approx 4 gallons per minute. Septic and well are buyer's responsibility. Prices are plus GST.