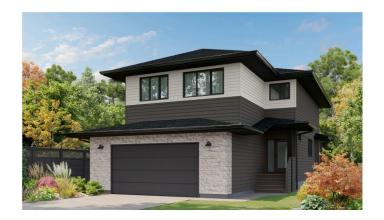

# \$684,900

3 Bedroom, 3.00 Bathroom, 2,123 sqft Residential on 0.10 Acres

The Crossings, Lethbridge, Alberta

Welcome to "The Ruby" by Cedar Ridge Homes. This is not your average floorplan. It is a well thought out two storey with plenty of elevated features. Through the front door you are greeted with a spacious foyer, and then straight in to a great size mudroom just off the garage. The perfect mudroom layout to keep your family organized! The half bath is conveniently tucked away back here away from the main living area as well. You'll love the main floor with a pocket office, dining room, and large living room and kitchen. The kitchen is such a great space, with an island, pantry, stainless steel appliances, and quartz countertops, and a full wall of windows at the back. More incredible windows on two full walls of the living room flood this space with the best natural light too. You'll love that the deck is already built on the back. Up to the second storey, there is a neat open to below feature that provides even more natural light to both floors. There is a nice bonus room just up the stairs, as well as two bedrooms, and a full bathroom in the middle of the two rooms. There is an actual laundry room that is just off the main bedroom. The primary bedroom is located at the front of the home and features a gorgeous ensuite with free standing tub, double vanity, water closet, and a walk in shower too. The basement is open for future development with space for two more bedrooms, a large family room, and another full bathroom. Built in The Crossings, this home is conveniently located just minutes from