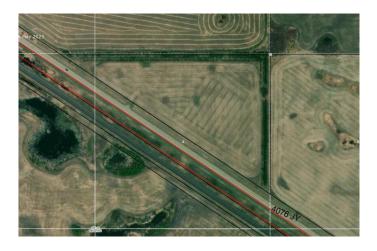

#### \$249,000

0 Bedroom, 0.00 Bathroom, Land on 19.44 Acres

NONE, Rural Wainwright No. 61, M.D. of, Alberta

This parcel is situated immediately adjacent to Highway 14, approximately 2 miles west of Wainwright on the North side of the highway. It features a mature shelterbelt along the North and East boundaries, enhancing it's overall appeal for both residential and commercial purposes.