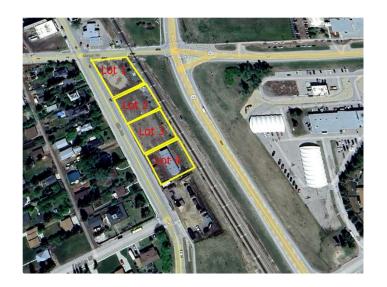

## \$275,000

0 Bedroom, 0.00 Bathroom, Land on 0.28 Acres

NONE, Carstairs, Alberta

Excellent location .28-acre commercial lot. 102 feet by 119 feet. Located in high traffic area. Great retail and office opportunities Services are to the property line