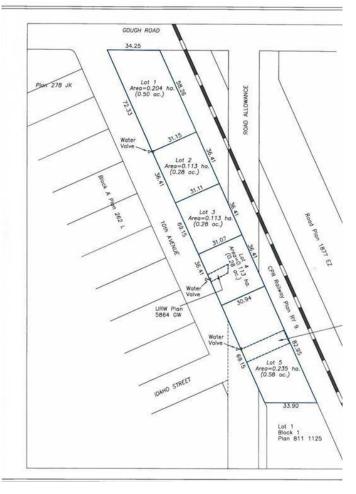

## \$275,000

0 Bedroom, 0.00 Bathroom, Land on 0.28 Acres

NONE, Carstairs, Alberta

Excellent location .28-acre commercial lot. 102 feet by 119 feet. Located in high traffic area. Great retail and office opportunities Services are to the property line