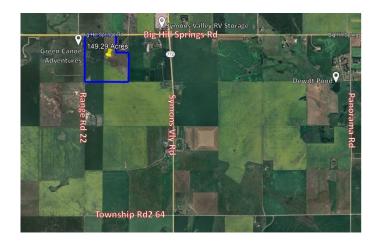

### \$2,999,000

0 Bedroom, 0.00 Bathroom, Land on 149.29 Acres

NONE, Rural Rocky View County, Alberta

150 acres+/- rolling land with a seasonal pond, north boundary fronts onto Big Hill Springs Rd and between Range Road 21 and 22. Prime location with both country quiet and city convenient. Great investment opportunity as development is happening right now-within the City of Airdrie- Big Hill Springs Road-(West side). Located just 10 km west of Airdrie-Cross Iron Mills, Balzac and COSTCO are just minutes away.