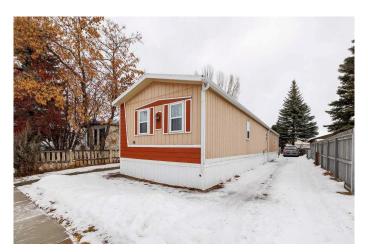

# \$259,900

3 Bedroom, 2.00 Bathroom, 1,216 sqft Residential on 0.11 Acres

Normandeau, Red Deer, Alberta

Don't wait to take a look at this great 3 bedroom/2 bath home on its own lot on a desirable close in Normandeau! Please note that this property also has a large driveway down the side of the mobile that allows for RV, Trailer and extra vehicle parking! Lots of recent upgrades of approx \$24,000. They include Washer, Dryer, Flooring, Hot water tank (2017), furnace + vents cleaned, and Poly B removal. Large single garage which has a garage opener and separate electrical panel. Recent RPR done with compliance.