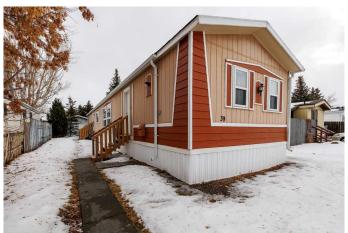

# \$259,900

3 Bedroom, 2.00 Bathroom, 1,216 sqft Residential on 0.11 Acres

Normandeau, Red Deer, Alberta

Don't wait to take a look at this great 3 bedroom/2 bath home on its own lot on a desirable close in Normandeau! Please note that this property also has a large driveway down the side of the mobile that allows for RV, Trailer and extra vehicle parking! Lots of recent upgrades of approx \$24,000. They include Washer, Dryer, Flooring, Hot water tank (2017), furnace + vents cleaned, and Poly B removal. Large single garage which has a garage opener and separate electrical panel. Recent RPR done with compliance.

# of Garages 1