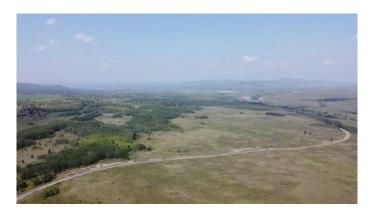

# \$7,714,000 - W:5 R:4 T:26 S:7 Q:se &ne,& Nw, Rural Rocky View County

MLS® #A2188412

\$7,714,000

0 Bedroom, 0.00 Bathroom, Land on 149.74 Acres

N/A, Rural Rocky View County, Alberta

Public Remarks: Sellers would look at vendor financing (VTB). This land is close to Cochrane, Currently zoned AG, Prime development location. This property provides an excellent opportunity for a developer/investor. 406. ACRES of land it can be also sold with the 160 Acres right beside it for a total of 566Acres along the river that would give you 1miles of river front.. It is Located one mile West of Cochrane city limits. This has about one mile of River frontage and views siding onto the Bow River, This land is extremely beautiful and gives you lots of options to work with. The land becomes more valuable as Cochrane expands to the West. It is in MD of Rocky View. where there is a high real estate demand in the surrounding areas.