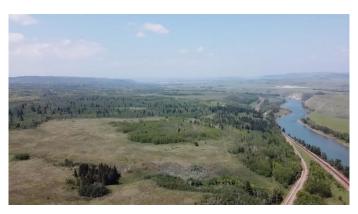

# \$7,714,000 - W:5 R:4 T:26 S:7 Q:se &ne,& Nw, Rural Rocky View County

MLS® #A2188412

\$7,714,000

0 Bedroom, 0.00 Bathroom, Land on 149.74 Acres

N/A, Rural Rocky View County, Alberta

Public Remarks: Sellers would look at vendor financing (VTB). This land is close to Cochrane, Currently zoned AG, Prime development location. This property provides an excellent opportunity for a developer/investor. 406. ACRES of land it can be also sold with the 160 Acres right beside it for a total of 566Acres along the river that would give you 1miles of river front.. It is Located one mile West of Cochrane city limits. This has about one mile of River frontage and views siding onto the Bow River, This land is extremely beautiful and gives you lots of options to work with. The land becomes more valuable as Cochrane expands to the West. It is in MD of Rocky View. where there is a high real estate demand in the surrounding areas.