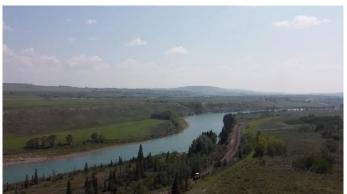

# \$7,714,000 - W:5 R:4 T:26 S:7 Q:se &ne,& Nw, Rural Rocky View County

MLS® #A2188412

\$7,714,000

0 Bedroom, 0.00 Bathroom, Land on 149.74 Acres

N/A, Rural Rocky View County, Alberta

Public Remarks: Sellers would look at vendor financing (VTB). This land is close to Cochrane, Currently zoned AG, Prime development location. This property provides an excellent opportunity for a developer/investor. 406. ACRES of land it can be also sold with the 160 Acres right beside it for a total of 566Acres along the river that would give you 1miles of river front.. It is Located one mile West of Cochrane city limits. This has about one mile of River frontage and views siding onto the Bow River, This land is extremely beautiful and gives you lots of options to work with. The land becomes more valuable as Cochrane expands to the West. It is in MD of Rocky View. where there is a high real estate demand in the surrounding areas.