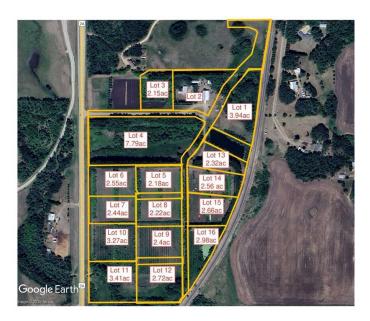

## \$147,000

0 Bedroom, 0.00 Bathroom, Land on 3.94 Acres

N/A, Rural Ponoka County, Alberta

3.94 acres in the new subdivision of McCarty Acres (lot #1)! This could be the opportunity you've been waiting for, one of 15 available acreages ranging between 2.15 and 7.78 acres with a great location close to Ponoka, hwy 2A, QE2 and all the superb conveniences that central Alberta has to offer. McCarty Acres has a satisfying mix of treed and open space that will accommodate your plans for your dream acreage whether it's a modest , elaborate home or maybe even that Barndominium or Shouse you've thought about. GST is included in purchase price.