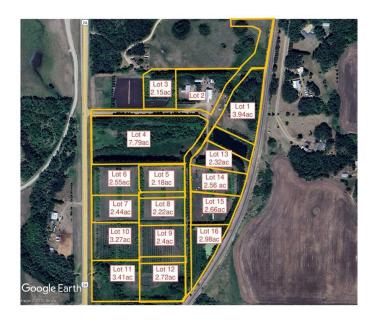

### \$168,000

0 Bedroom, 0.00 Bathroom, Land on 2.18 Acres

N/A, Rural Ponoka County, Alberta

2.18 acres in the new subdivision of McCarty Acres (lot #5)! This could be the opportunity you've been waiting for, one of 15 available acreages ranging between 2.15 and 7.78 acres with a great location close to Ponoka, hwy 2A, QE2 and all the superb conveniences that central Alberta has to offer. McCarty Acres has a satisfying mix of treed and open space that will accommodate your plans for your dream acreage whether it's a modest, elaborate home or maybe even that Barndominium or Shouse you've thought about. GST is included in purchase price.