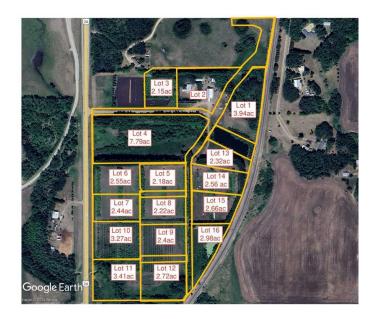

### \$173,250

0 Bedroom, 0.00 Bathroom, Land on 2.40 Acres

N/A, Rural Ponoka County, Alberta

2.40 acres in the new subdivision of McCarty Acres (lot #9)! This could be the opportunity you've been waiting for, one of 15 available acreages ranging between 2.15 and 7.78 acres with a great location close to Ponoka, hwy 2A, QE2 and all the superb conveniences that central Alberta has to offer. McCarty Acres has a satisfying mix of treed and open space that will accommodate your plans for your dream acreage whether it's a modest, elaborate home or maybe even that Barndominium or Shouse you've thought about. GST is included in purchase price.