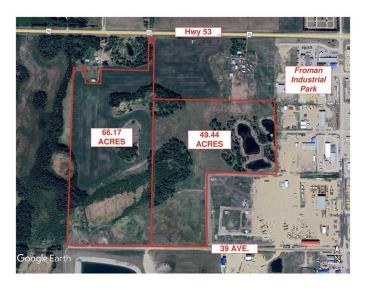

#### NONE, Ponoka, Alberta

Development property with total of 115.61 acres within town of Ponoka limits. The land is divided in 2 titles and can be purchased as one complete package or separately. Ideal central Alberta location on the west side of Ponoka with high traffic exposure off highway 53 and only a minute from the QE2 highway. This property will accommodate multiple development possibilities, current zoning is UR and can be changed to suit development needs such as highway commercial, light industrial, heavy industrial, residential acreage etc. The individual land parcels consist of 66.17 with potential Highway 53 access, (MLS #A2188775) and 49.44 acres(MLS #A2188777).