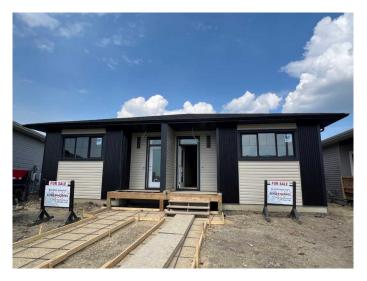

# **\$449,900 - 95 Gray Close, Sylvan Lake**

MLS® #A2188807

## \$449,900

3 Bedroom, 3.00 Bathroom, 952 sqft Residential on 0.05 Acres

Greyhawk, Sylvan Lake, Alberta

Under construction Edge Homes built bungalow with a 18x18 detached garage & main floor laundry. The perfect home to downsize into, this 3 bedroom 3 bathroom unit is sure to impress your friends and family. Bright open floorplan with 9 ft ceilings and luxury vinyl plank flooring. Relax in the living room and watch the deer & wildlife in the farmers field behind. Entertain in the functional kitchen with centre island eating bar, corner pantry, soft close cabinets, under cabinet lighting, black granite sil sink, pull out garbage & recycling, range hood and stainless appliances. Dining room to entertain your friends, leads to handy back bench with decorative hooks, back door with with full glass/blind insert, back deck with privacy wall. 2 piece powder room for guests. Spoil yourself with this stunning primary bedroom with carpet flooring, huge walk in closet 4 piece ensuite with double sinks, stand up shower with glass door and seat. Basement is complete with family room, 2 more bedrooms one with a massive walk in closet for extra storage, 4pce bathroom. 9 foot ceilings and large windows make this basement perfect for teens or guests. High efficiency furnace, 40 gal high efficiency hot water tank. Front yard is landscaped with front sod, back yard is levelled with black dirt and has 18x18 detached garage. Located in Grayhawk on the west side of Sylvan Lake, with easy access to all town amenities, the lake, golf course, shopping, highway access and surrounded by