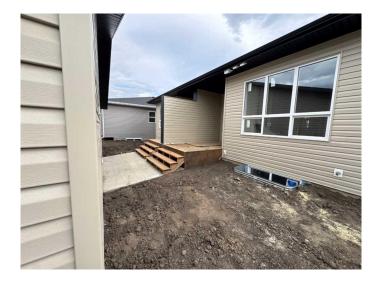

## \$449,900

3 Bedroom, 3.00 Bathroom, 952 sqft Residential on 0.05 Acres

Greyhawk, Sylvan Lake, Alberta

Under construction Edge Homes built bungalow with a 18x18 detached garage & main floor laundry. The perfect home to downsize into, this 3 bedroom 3 bathroom unit is sure to impress your friends and family. Bright open floorplan with 9 ft ceilings and luxury vinyl plank flooring. Relax in the living room and watch the deer & wildlife in the farmers field behind. Entertain in the functional kitchen with centre island eating bar, corner pantry, soft close cabinets, under cabinet lighting, black granite sil sink, pull out garbage & recycling, range hood and stainless appliances. Dining room to entertain your friends, leads to handy back bench with decorative hooks, back door with with full glass/blind insert, back deck with privacy wall. 2 piece powder room for guests. Spoil yourself with this stunning primary bedroom with carpet flooring, huge walk in closet 4 piece ensuite with double sinks, stand up shower with glass door and seat. Basement is complete with family room, 2 more bedrooms one with a massive walk in closet for extra storage, 4pce bathroom. 9 foot ceilings and large windows make this basement perfect for teens or guests. High efficiency furnace, 40 gal high efficiency hot water tank. Front yard is landscaped with front sod, back yard is levelled with black dirt and has 18x18 detached garage. Located in Grayhawk on the west side of Sylvan Lake, with easy access to all town amenities, the lake, golf course, shopping, highway access and surrounded by