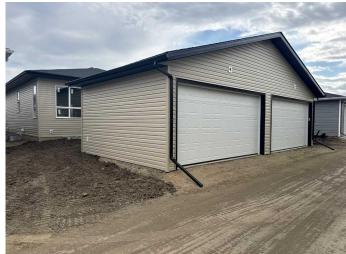

## \$449,900

3 Bedroom, 3.00 Bathroom, 952 sqft Residential on 0.05 Acres

Greyhawk, Sylvan Lake, Alberta

Under construction Edge Homes built bungalow with a 18x18 detached garage & main floor laundry. The perfect home to downsize into, this 3 bedroom 3 bathroom unit is sure to impress your friends and family. Bright open floorplan with 9 ft ceilings and luxury vinyl plank flooring. Relax in the living room and watch the deer & wildlife in the farmers field behind. Entertain in the functional kitchen with centre island eating bar, corner pantry, soft close cabinets, under cabinet lighting, black granite sil sink, pull out garbage & recycling, range hood and stainless appliances. Dining room to entertain your friends, leads to handy back bench with decorative hooks, back door with with full glass/blind insert, back deck with privacy wall. 2 piece powder room for guests. Spoil yourself with this stunning primary bedroom with carpet flooring, huge walk in closet 4 piece ensuite with double sinks, stand up shower with glass door and seat. Basement is complete with family room, 2 more bedrooms one with a massive walk in closet for extra storage, 4pce bathroom. 9 foot ceilings and large windows make this basement perfect for teens or guests. High efficiency furnace, 40 gal high efficiency hot water tank. Front yard is landscaped with front sod, back yard is levelled with black dirt and has 18x18 detached garage. Located in Grayhawk on the west side of Sylvan Lake, with easy access to all town amenities, the lake, golf course, shopping, highway access and surrounded by

#### **Amenities**

Parking Spaces 2

Parking Off Street, Single Garage Detached

# of Garages 1