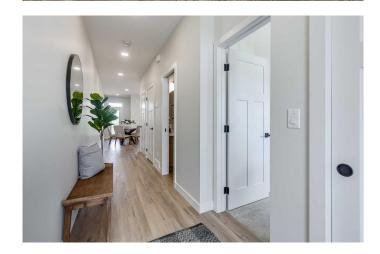

# \$449,900

3 Bedroom, 3.00 Bathroom, 952 sqft Residential on 0.06 Acres

Greyhawk, Sylvan Lake, Alberta

Brand new bungalow with detached garage built by Edge Homes located in Grayhawk on westside of Sylvan Lake. Open floorplan with living room at back of house overlooking the farmers field & wildlife activities. Functional kitchen with centre island eating bar, soft close cabinets, under cabinet lighting, garbage & recycling pullouts, corner pantry, quartz countertops, and stainless appliances. Dining room and garden door with handy storage bench area leads to back covered deck. Handy main floor laundry for you and 2pce powder room for guests. Large primary bedroom with room for king sized bed has carpet flooring, walk in closet and ensuite with stand up shower with seat, glass doors & double sinks. Basement is finished with family room, 2 more bedrooms, 4pce bathroom and utility room. Front yard has sod, back pie lot is levelled with black dirt and comes with a 18x18 detached garage with room for small RV or extra parking. Back lane is paved. Grayhawk is an up and coming development on the west side of town surrounded by walking paths, future commercial and school sites. Close to all town amenities, golf course, schools, shopping, highway access and the lake. This property is perfect for someone looking to downsize or buy one side and have family live in the other side see MLSA2188807 GST included with rebate to builder Taxes to be assessed. 1-2-5-10 New home warranty \*\* under construction completion approx September Measurements & pics will be

updated as build progresses, photos and renderings are examples from a similar home built previously and do not necessarily reflect the finishes and colors used in this home.

#### Interior

Interior Features Closet Organizers, Kitchen Island, No Animal Home, No Smoking Home,

Open Floorplan, Pantry, Quartz Counters

Appliances Dishwasher, Garage Control(s), Refrigerator, Stove(s)