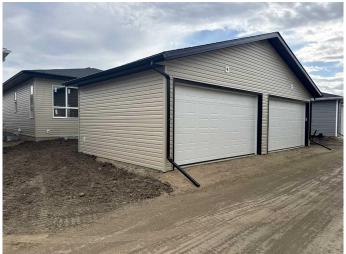

# \$449,900

3 Bedroom, 3.00 Bathroom, 952 sqft Residential on 0.06 Acres

Greyhawk, Sylvan Lake, Alberta

Brand new bungalow with detached garage built by Edge Homes located in Grayhawk on westside of Sylvan Lake. Open floorplan with living room at back of house overlooking the farmers field & wildlife activities. Functional kitchen with centre island eating bar, soft close cabinets, under cabinet lighting, garbage & recycling pullouts, corner pantry, quartz countertops, and stainless appliances. Dining room and garden door with handy storage bench area leads to back covered deck. Handy main floor laundry for you and 2pce powder room for guests. Large primary bedroom with room for king sized bed has carpet flooring, walk in closet and ensuite with stand up shower with seat, glass doors & double sinks. Basement is finished with family room, 2 more bedrooms, 4pce bathroom and utility room. Front yard has sod, back pie lot is levelled with black dirt and comes with a 18x18 detached garage with room for small RV or extra parking. Back lane is paved. Grayhawk is an up and coming development on the west side of town surrounded by walking paths, future commercial and school sites. Close to all town amenities, golf course, schools, shopping, highway access and the lake. This property is perfect for someone looking to downsize or buy one side and have family live in the other side see MLSA2188807 GST included with rebate to builder Taxes to be assessed. 1-2-5-10 New home warranty \*\* under construction completion approx September Measurements & pics will be

updated as build progresses, photos and renderings are examples from a similar home built previously and do not necessarily reflect the finishes and colors used in this home.

#### **Amenities**

Parking Spaces 2

Parking Off Street, Single Garage Detached

# of Garages 1