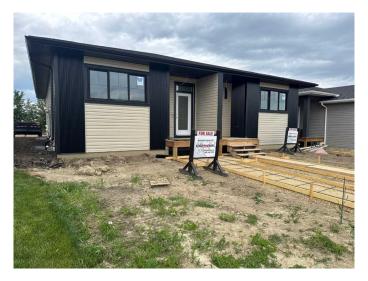

# \$449,900

3 Bedroom, 3.00 Bathroom, 952 sqft Residential on 0.06 Acres

Greyhawk, Sylvan Lake, Alberta

Brand new bungalow with detached garage built by Edge Homes located in Grayhawk on westside of Sylvan Lake. Open floorplan with living room at back of house overlooking the farmers field & wildlife activities. Functional kitchen with centre island eating bar, soft close cabinets, under cabinet lighting, garbage & recycling pullouts, corner pantry, quartz countertops, and stainless appliances. Dining room and garden door with handy storage bench area leads to back covered deck. Handy main floor laundry for you and 2pce powder room for guests. Large primary bedroom with room for king sized bed has carpet flooring, walk in closet and ensuite with stand up shower with seat, glass doors & double sinks. Basement is finished with family room, 2 more bedrooms, 4pce bathroom and utility room. Front yard has sod, back pie lot is levelled with black dirt and comes with a 18x18 detached garage with room for small RV or extra parking. Back lane is paved. Grayhawk is an up and coming development on the west side of town surrounded by walking paths, future commercial and school sites. Close to all town amenities, golf course, schools, shopping, highway access and the lake. This property is perfect for someone looking to downsize or buy one side and have family live in the other side see MLSA2188807 GST included with rebate to builder Taxes to be assessed. 1-2-5-10 New home warranty \*\* under construction completion approx September Measurements & pics will be

updated as build progresses, photos and renderings are examples from a similar home built previously and do not necessarily reflect the finishes and colors used in this home.