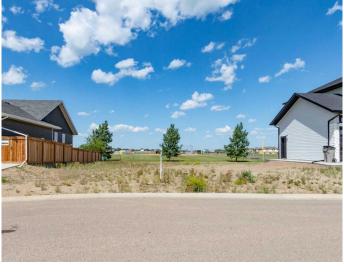

## \$98,500

0 Bedroom, 0.00 Bathroom, Land on 0.17 Acres

Meadowlands, Stettler, Alberta

This is an awesome 19m x 37m lot which backs onto West Stettler Sports Park. This is the newest subdivision in the Town of Stettler and is growing into a beautiful community. The new builds in this area are some of the most attractive homes in town and make for a clean and aesthetically pleasing street. With direct access to the sports park and walking trails, you can put the car keys away and stroll to West Stettler Park, the Stettler Leisure Center, local shopping, and restaurants. This subdivision is as far south and west as the town currently has developed so the countryside is your neighbor! There are only a few lots remaining and this one is ready for a new home.