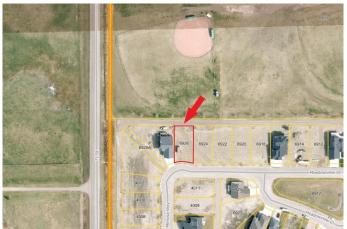

## \$98,500

0 Bedroom, 0.00 Bathroom, Land on 0.17 Acres

Meadowlands, Stettler, Alberta

This is an awesome 19m x 37m lot which backs onto West Stettler Sports Park. This is the newest subdivision in the Town of Stettler and is growing into a beautiful community. The new builds in this area are some of the most attractive homes in town and make for a clean and aesthetically pleasing street. With direct access to the sports park and walking trails, you can put the car keys away and stroll to West Stettler Park, the Stettler Leisure Center, local shopping, and restaurants. This subdivision is as far south and west as the town currently has developed so the countryside is your neighbor! There are only a few lots remaining and this one is ready for a new home.

# **Community Information**

Address 6926 Meadowview Drive

Subdivision Meadowlands

City Stettler

County Stettler No. 6, County of

Province Alberta
Postal Code T0C 2L1