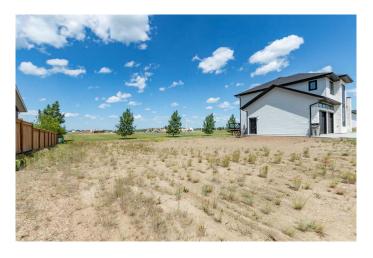

## \$98,500

0 Bedroom, 0.00 Bathroom, Land on 0.17 Acres

Meadowlands, Stettler, Alberta

This is an awesome 19m x 37m lot which backs onto West Stettler Sports Park. This is the newest subdivision in the Town of Stettler and is growing into a beautiful community. The new builds in this area are some of the most attractive homes in town and make for a clean and aesthetically pleasing street. With direct access to the sports park and walking trails, you can put the car keys away and stroll to West Stettler Park, the Stettler Leisure Center, local shopping, and restaurants. This subdivision is as far south and west as the town currently has developed so the countryside is your neighbor! There are only a few lots remaining and this one is ready for a new home.