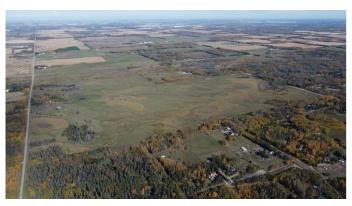

#### \$492,700

0 Bedroom, 0.00 Bathroom, Land on 37.90 Acres

NONE, Rural Parkland County, Alberta

Click brochure link for more details\*\* Five parcels of development land ranging from +/-37.90 acres to +/- 158.00 acres in size. This is Parcel 5. Located in Parkland County, one of Alberta's largest and most densely population municipalities. Situated along Range Road 627 providing excellent access to major transportation routes via Range Road 627 and Highway 60. Approved Area Structure Plan with mixed use and country residential zoning.