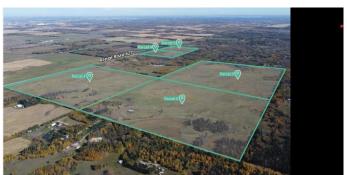

#### \$492,700

0 Bedroom, 0.00 Bathroom, Land on 37.90 Acres

NONE, Rural Parkland County, Alberta

Click brochure link for more details\*\* Five parcels of development land ranging from +/-37.90 acres to +/- 158.00 acres in size. This is Parcel 5. Located in Parkland County, one of Alberta's largest and most densely population municipalities. Situated along Range Road 627 providing excellent access to major transportation routes via Range Road 627 and Highway 60. Approved Area Structure Plan with mixed use and country residential zoning.