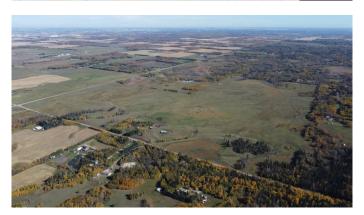

#### \$492,700

0 Bedroom, 0.00 Bathroom, Land on 37.90 Acres

NONE, Rural Parkland County, Alberta

Click brochure link for more details\*\* Five parcels of development land ranging from +/-37.90 acres to +/- 158.00 acres in size. This is Parcel 5. Located in Parkland County, one of Alberta's largest and most densely population municipalities. Situated along Range Road 627 providing excellent access to major transportation routes via Range Road 627 and Highway 60. Approved Area Structure Plan with mixed use and country residential zoning.