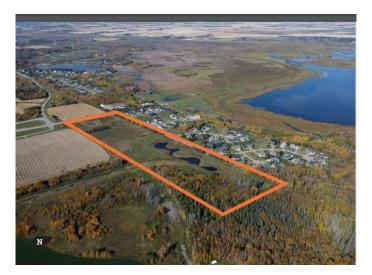

#### \$2,909,250

0 Bedroom, 0.00 Bathroom, Land on 38.79 Acres

Parkland Village, Rural Parkland County, Alberta

Click brochure link for more information\*\*
Approximately 38.79 acres in Lake Ridge
Estates, a rural residential community along
Big Lake

Immediately developable with services available for tie in along Lake Ridge Drive, adjacent to the property

Located in Parkland County, one of Alberta's largest and most densely populated municipalities

Convenient access to Edmonton, major transportation centres and employment areas via Highway 60, Highway 16 and Anthony Henday Drive

MLS® # A2189169 Price \$2,909,250

Bathrooms 0.00 Acres 38.79 Type Land