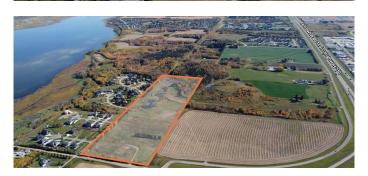

#### \$2,909,250

0 Bedroom, 0.00 Bathroom, Land on 38.79 Acres

Parkland Village, Rural Parkland County, Alberta

Click brochure link for more information\*\*
Approximately 38.79 acres in Lake Ridge
Estates, a rural residential community along
Big Lake

Immediately developable with services available for tie in along Lake Ridge Drive, adjacent to the property

Located in Parkland County, one of Alberta's largest and most densely populated municipalities

Convenient access to Edmonton, major transportation centres and employment areas via Highway 60, Highway 16 and Anthony Henday Drive

MLS® # A2189169 Price \$2,909,250

Bathrooms 0.00 Acres 38.79 Type Land