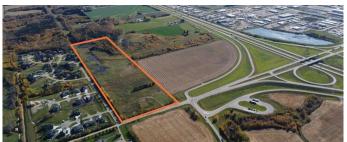

#### \$2,909,250

0 Bedroom, 0.00 Bathroom, Land on 38.79 Acres

Parkland Village, Rural Parkland County, Alberta

Click brochure link for more information\*\*
Approximately 38.79 acres in Lake Ridge
Estates, a rural residential community along
Big Lake

Immediately developable with services available for tie in along Lake Ridge Drive, adjacent to the property

Located in Parkland County, one of Alberta's largest and most densely populated municipalities

Convenient access to Edmonton, major transportation centres and employment areas via Highway 60, Highway 16 and Anthony Henday Drive

MLS® # A2189169 Price \$2,909,250

Bathrooms 0.00 Acres 38.79 Type Land