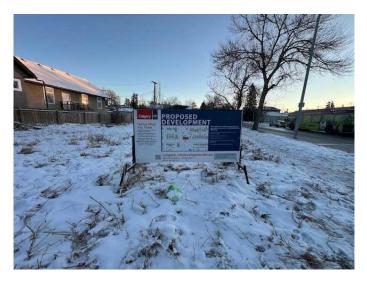

#### \$999,990

0 Bedroom, 0.00 Bathroom, Land on 0.14 Acres

Renfrew, Calgary, Alberta

Great inner city development site! Prime location, corner lot 6103 sq ft located on high traffic Edmonton Trail and easy access to 16 Ave N. and 32 Ave N. Zoned C-COR2 and has been approved for a professional retail space. Price includes approved development permit and architectural drawings. All the planning has been done for you! Other uses such as Mixed Use allowed. Development permit and plan is available.