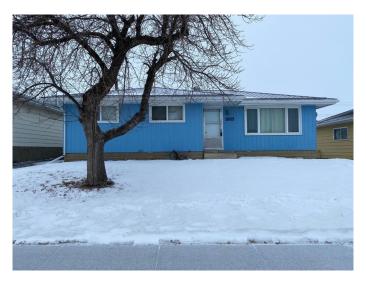

# \$265,000 - 1009 2 Street Se, Drumheller

MLS® #A2189794

# \$265,000

3 Bedroom, 1.00 Bathroom, 1,088 sqft Residential on 0.13 Acres

Huntington, Drumheller, Alberta

Welcome to the popular Huntington neighborhood and this renovated bungalow, ready for its new owners. This 3 bedroom, 1 bathroom home has seen numerous upgrades. From the new vinyl windows, metal roof, new kitchen and flooring, the list goes on and on. The open basement has been fully-supported and is ready for your design-touch to make it your own. Close to parks, schools and the hills for hiking and other adventures, this house won't last long.