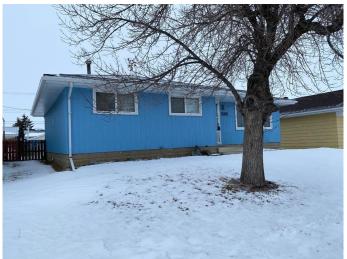

# \$265,000

3 Bedroom, 1.00 Bathroom, 1,088 sqft Residential on 0.13 Acres

Huntington, Drumheller, Alberta

Welcome to the popular Huntington neighborhood and this renovated bungalow, ready for its new owners. This 3 bedroom, 1 bathroom home has seen numerous upgrades. From the new vinyl windows, metal roof, new kitchen and flooring, the list goes on and on. The open basement has been fully-supported and is ready for your design-touch to make it your own. Close to parks, schools and the hills for hiking and other adventures, this house won't last long.

#### **Exterior**

Exterior Features Other

Lot Description Back Lane, Back Yard, Lawn, Street Lighting

Roof Metal

Construction Wood Siding

Foundation Poured Concrete