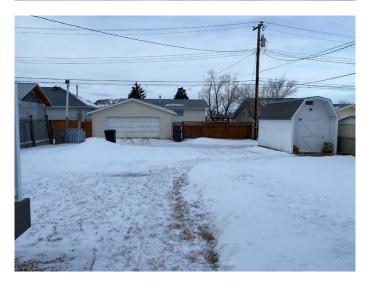

## **Amenities**

Parking Spaces 2

Parking Off Street

#### **Exterior**

Exterior Features Other

Lot Description Back Lane, Back Yard, Lawn, Street Lighting

Roof Metal

Construction Wood Siding

Foundation Poured Concrete