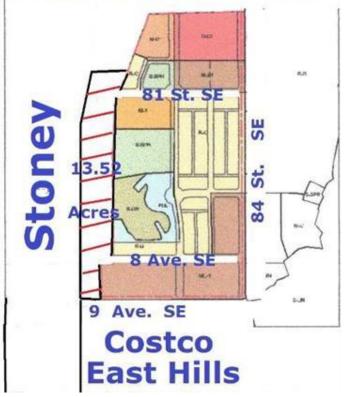

#### \$10,140,000

0 Bedroom, 0.00 Bathroom, Land on 13.52 Acres

Belvedere., Calgary, Alberta

This prime piece of land is centrally located immediately north of East Hills Costco and the RioCan East Hills Shopping Centre and immediately adjacent to new development proposal (133 acres). Lots of growth underway in Belvedere with TriStar **Communities Belvedere Rise and Minto East** Hills residential neighborhoods well underway, Genesis Huxley community coming soon, and the Memorial Drive Extension Functional Planning Study is in full swing. 13.52 Acres at \$750,00/acre (12.26 acres with adjoining 1.26 acres) in Belvedere ASP with 2,000+ foot frontage to busy Stoney Trail Freeway. Services are nearby. Transit to downtown via Calgary Transit's MAX Purple rapid transit bus route service at East Hills Retail (across street This 13.52 acre property from subject land). is immediately north of the RioCan East Hills Calgary retail development which is located at 17th Avenue SE and Stoney Trail and includes major retailers Costco, Walmart, Cineplex, Marshalls, PetSmart, Michaels, Staples and many others under construction. The 13.52 acre property is currently S-FUD. Primarily Land Value (modular home has structural issues). Excellent elevated panoramic south and west mountain and city views. Tenant occupied with cell tower and tenant income, access by appointment only.