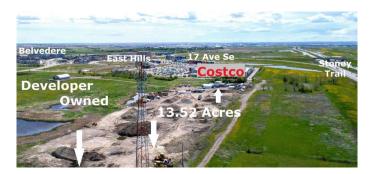

#### \$10,140,000

0 Bedroom, 0.00 Bathroom, Land on 13.52 Acres

Belvedere., Calgary, Alberta

This prime piece of land is centrally located immediately north of East Hills Costco and the RioCan East Hills Shopping Centre and immediately adjacent to new development proposal (133 acres). Lots of growth underway in Belvedere with TriStar **Communities Belvedere Rise and Minto East** Hills residential neighborhoods well underway, Genesis Huxley community coming soon, and the Memorial Drive Extension Functional Planning Study is in full swing. 13.52 Acres at \$750,00/acre (12.26 acres with adjoining 1.26 acres) in Belvedere ASP with 2,000+ foot frontage to busy Stoney Trail Freeway. Services are nearby. Transit to downtown via Calgary Transit's MAX Purple rapid transit bus route service at East Hills Retail (across street This 13.52 acre property from subject land). is immediately north of the RioCan East Hills Calgary retail development which is located at 17th Avenue SE and Stoney Trail and includes major retailers Costco, Walmart, Cineplex, Marshalls, PetSmart, Michaels, Staples and many others under construction. The 13.52 acre property is currently S-FUD. Primarily Land Value (modular home has structural issues). Excellent elevated panoramic south and west mountain and city views. Tenant occupied with cell tower and tenant income, access by appointment only.