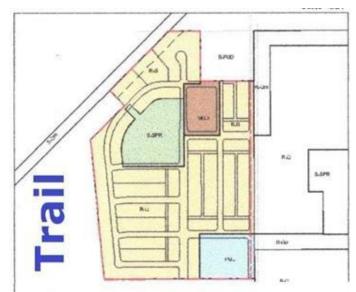

#### \$10,140,000

0 Bedroom, 0.00 Bathroom, Land on 13.52 Acres

Belvedere., Calgary, Alberta

This prime piece of land is centrally located immediately north of East Hills Costco and the RioCan East Hills Shopping Centre and immediately adjacent to new development proposal (133 acres). Lots of growth underway in Belvedere with TriStar **Communities Belvedere Rise and Minto East** Hills residential neighborhoods well underway, Genesis Huxley community coming soon, and the Memorial Drive Extension Functional Planning Study is in full swing. 13.52 Acres at \$750,00/acre (12.26 acres with adjoining 1.26 acres) in Belvedere ASP with 2,000+ foot frontage to busy Stoney Trail Freeway. Services are nearby. Transit to downtown via Calgary Transit's MAX Purple rapid transit bus route service at East Hills Retail (across street This 13.52 acre property from subject land). is immediately north of the RioCan East Hills Calgary retail development which is located at 17th Avenue SE and Stoney Trail and includes major retailers Costco, Walmart, Cineplex, Marshalls, PetSmart, Michaels, Staples and many others under construction. The 13.52 acre property is currently S-FUD. Primarily Land Value (modular home has structural issues). Excellent elevated panoramic south and west mountain and city views. Tenant occupied with cell tower and tenant income, access by appointment only.