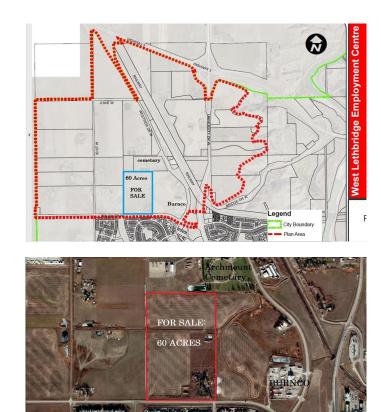

#### \$2,500,000

0 Bedroom, 0.00 Bathroom, Land on 60.00 Acres

West Lethbridge Employment Centre -Commercial, Lethbridge, Alberta

Investors, Developers, Interested parties… Do not sleep on this parcel. Located in the future West Lethbridge Employment Center district, this prime 60 Acres is up for SALE! As the property currently sits, it is being used as a rural residence. There is a sprawling bungalow (home needs TLC) located on the land as well as a functional pool for endless summer enjoyment, as well as some out buildings and more. The real value of this property though is in its future use and designation of Business Industrial (see p. 28 of the WLEC PDF). As stated in the document, "Land uses that are considered appropriate for this area include offices, business support services, vehicle sales and rentals, storage, and household repair services. This is similar to what is currently seen in the W.T Hill Business park on the east side of the city.― (Casino area). For further information please contact your favourite realtor!