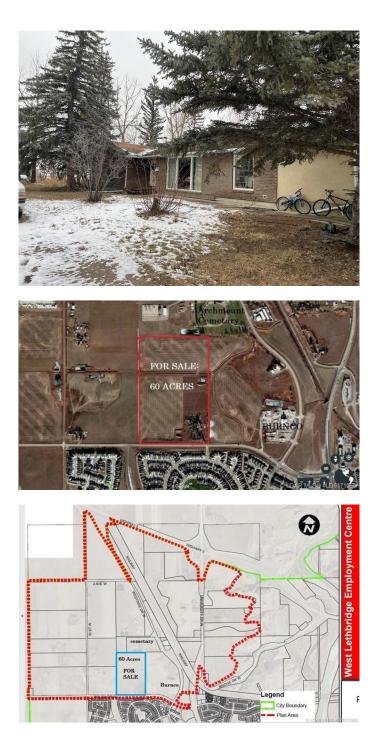

#### \$2,500,000

4 Bedroom, 4.00 Bathroom, 1,793 sqft Residential on 60.00 Acres

West Lethbridge Employment Centre -Industrial, Lethbridge, Alberta

Investors, Developers, Interested parties… Do not sleep on this parcel. Located in the future West Lethbridge Employment Center district, this prime 60 Acres is up for SALE! As the property currently sits, it is being used as a rural residence. There is a sprawling bungalow (home needs TLC) located on the land as well as a functional pool for endless summer enjoyment, as well as some out buildings and more. The real value of this property though is in its future use and designation of Business Industrial (see p. 28 of the WLEC PDF). As stated in the document, "Land uses that are considered appropriate for this area include offices, business support services, vehicle sales and rentals, storage, and household repair services. This is similar to what is currently seen in the W.T Hill Business park on the east side of the city.― (Casino area). For further information please contact your favourite realtor!

# **Community Information**

| Address     | 2825 Walsh Drive W                             |
|-------------|------------------------------------------------|
| Subdivision | West Lethbridge Employment Centre - Industrial |
| City        | Lethbridge                                     |
| County      | Lethbridge                                     |
| Province    | Alberta                                        |
| Postal Code | T1J 5A9                                        |