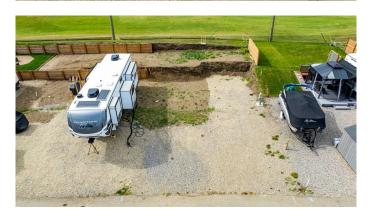

# \$84,999 - 6141, 25054 South Pine Lake Road, Rural Red Deer County

MLS® #A2190069

\$84,999

0 Bedroom, 0.00 Bathroom, Land on 0.07 Acres

Whispering Pines, Rural Red Deer County, Alberta

Picturesque Pine Lake lot comes with a view of the golf course and is situated in Phase 6! Life at the Lake is relaxing and fun at the same time! This gated community has everything you need and more! Enjoy all the outdoor activities that come along with Winter and Summer life at Pine Lake: Go boating, fishing, golfing, walking, swimming, ice fishing, skating with the kids on the lake or pond and enjoy the great outdoors! This lot is in Phase 6, which means you are within walking distance to most of the amenities that the resort has to offer and in the centre of attention. Resort includes: an indoor heated swimming pool, hot tub, exercise/gym (open year-round!), changing rooms and bathrooms, pro shop at the clubhouse, 18 hole golf course, restaurant, and patio with stunning views of the lake, driving range, playground, community gardens, sport courts, laundry facilities, event facility, snack shack at the campground, as well as fresh veggies and fruit from local farmers on Saturdays! Marina is available for rent at \$1050 plus for the season: May to September. There is a crew who helps with setting up your boat lifts as well as they can stay on the beach for those who own the lots. All of this is just 35 minutes drive from Red Deer, 1.5 to Calgary and Edmonton! This ready to develop lot will fit your extras. Enjoy the views of golf-course on summer days.

Easy to park a large trailer which can stay here all winter. This recreational property is perfect to enjoy the way it is or to build your future home. Located at the quiet end of the road-perfect for relaxing after a long day of work. There is a double graveled parking spot for your vehicles to park. Condo fee includes water, sewer, garbage as well as gate and lawn maintenance except for weed control and clubhouse access. Pets are welcome with approval. Some restrictions apply regards to building (size) and improvements. All located on the pavement, all set up and ready to move in. Great community to enjoy summer in!